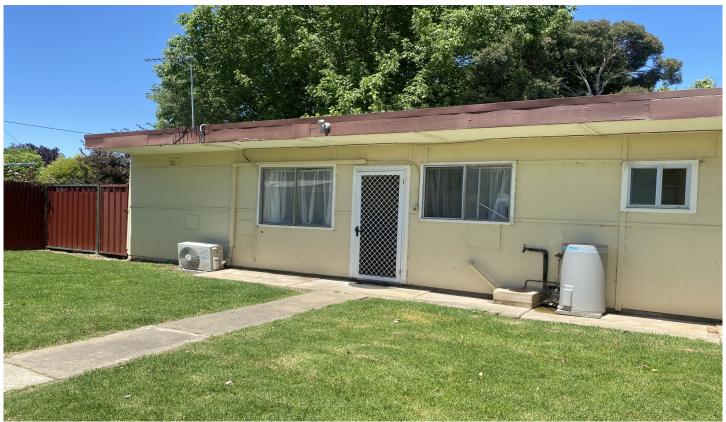

## 4/60 Crown Street Cootamundra NSW

4/60 Crown Street is in a great location only 1km from the Main Street of Cootamundra

## Features include:

- One bedroom with built in wardrobes
- Open plan kitchen, dining and lounge area
- Seperate bathroom, toilet and laundry
- Private patio area
- Split system A/C
- Carport parking

All lawn maintenance handled by 3rd party