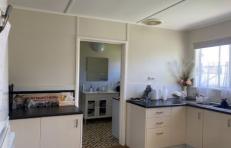

## Features include:

- One bedroom with built in wardrobes
- Open plan kitchen, dining and lounge area
- Seperate bathroom, toilet and laundry
- Private patio area
- Split system A/C
- Carport parking

All lawn maintenance handled by 3rd party