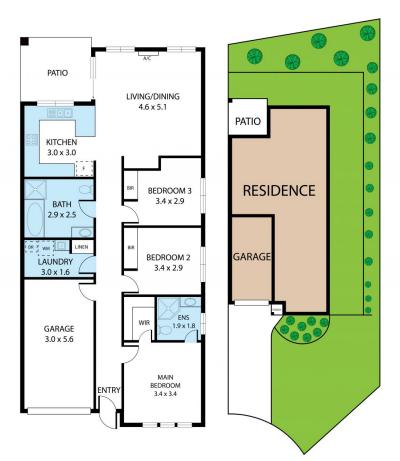

Nick Ashe 02 6942 2480

Chris Ryan 02 6942 2480

4B Bethany Place, Cootamundra 2590 TOTAL APPROX, FLOOR AREA 113 SQ.M Whilst every attempt has been made to ensure the accuracy of the floor plan contained here, measurements of doors, windows, rooms and any other terms are approximate and no responsibility is taken for any error, omission, or misstatement. This plan is for illustrative purposes only and should be used as such by any prospective purchaser.