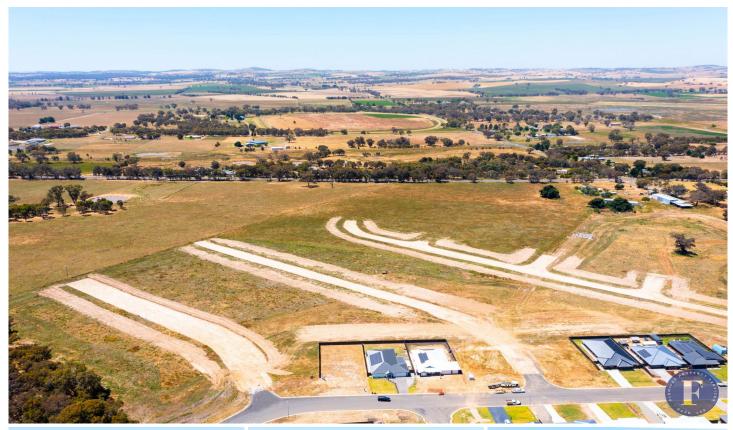

## 69-99 Keith Taylor Crescent Cootamundra NSW

Flemings Cootamundra is pleased to present Stage Three of Shannonvale Estate to the market for sale.

## Features include:

- Multiple blocks sized 742sqm 1199sqm
- Established fences, guttering and sealed road access
- Town Services connected
- Ready for building Q2 2023
- 2.5km\* to CBD, 1.4km to medical services, 1.3km\* to local parks

Stages One and Two sold fast, don't miss your opportunity to secure the perfect block for your forever home.

For more information, please contact Flemings Cootamundra.

Price : Contact Agent Land Size : 724 sqm