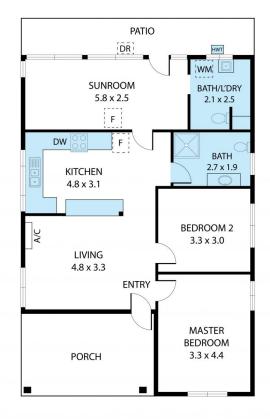

### Features include;

- Strong rental return currently leased for \$270 per week.
- Two large bedrooms
- Open-plan kitchen/living/dining
- Recently updated kitchen
- Functional bathroom
- Sleepout (third bedroom) or second living room
- Internal laundry with second toilet
- 512sqm\* Level block with garden shed

# 2 🔼 1 📇

Land Size: 512 sqm

**View**: https://www.flemingspropertyservices.com/s

ale/nsw/riverina/cootamundra/residential/ho

use/7264713

Nick Ashe 02 6942 2480

Chris Ryan 02 6942 2480

11 Yass Road, Cootamundra 2590
TOTAL APPROX, FLOOR AREA 78 SQ.M
Whilst every attempt has been made to ensure the accuracy of the floor plan contained here, measurements of doors, windows, rooms and any other flems are approximate and no responsibility is taken for any error, omission, or misstatement. This plan is for illustrative purposes only and should be used as such by any prospective purchaser.