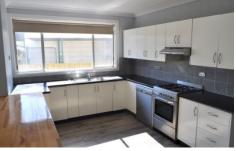

### Features include;

- Strong rental return currently leased for \$270 per week.
- Two large bedrooms
- Open-plan kitchen/living/dining
- Recently updated kitchen
- Functional bathroom
- Sleepout (third bedroom) or second living room
- Internal laundry with second toilet
- 512sqm\* Level block with garden shed