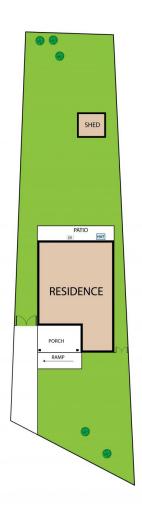

### Features include;

- Strong rental return currently leased for \$270 per week.
- Two large bedrooms
- Open-plan kitchen/living/dining
- Recently updated kitchen
- Functional bathroom
- Sleepout (third bedroom) or second living room
- Internal laundry with second toilet
- 512sqm\* Level block with garden shed

# 2 🔼 1 📇

Land Size: 512 sqm

**View**: https://www.flemingspropertyservices.com/s

ale/nsw/riverina/cootamundra/residential/ho

use/7264713

Nick Ashe 02 6942 2480

Chris Ryan 02 6942 2480

11 Yass Road, Cootamundra 2590
TOTAL APPROX, FLOOR AREA 78 SQ.M
Whilst every attempt has been made to ensure the accuracy of the floor plan contained here, measurements of doors, windows, rooms and any other flems are approximate and no responsibility is taken for any error, omission, or misstatement. This plan is for illustrative purposes only and should be used as such by any prospective purchaser.