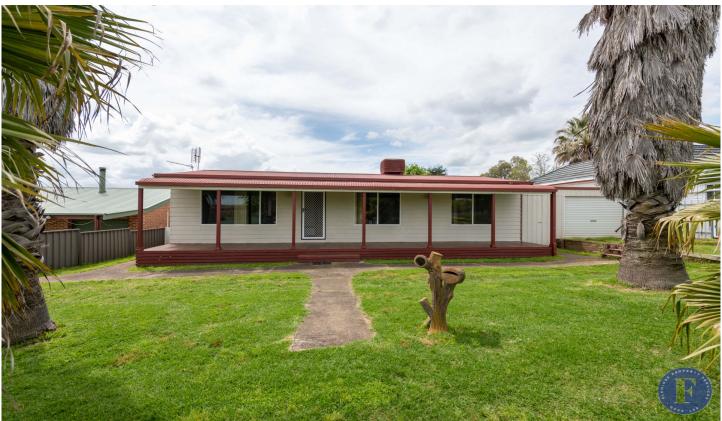

## 109 Swift Street Harden NSW

Flemings Harden are pleased to present 109 Swift Street, Harden to the market for sale. A very well presented three bedroom home on 1018sqm\* with rear lane access, large man shed, bird aviary's, and an outdoor entertaining room.

## Features include:

- Three bedrooms, two with built in robes
- One bathroom with bath and seperate toilet
- Laundry with external access
- Kitchen with walk in pantry and dishwasher
- Lounge and dining with raked timber ceiling
- Evaporative aircon throughout, ceiling fans in bedrooms and gas heater in lounge room for all year round comfort
- Man shed with bar, fireplace and toilet
- Multiple bird aviaries / dog pens
- Outdoor entertaining room with versatile possibilities