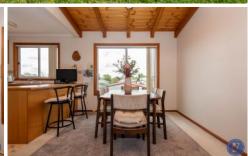

## Features include:

- Three bedrooms, two with built in robes
- One bathroom with bath and seperate toilet
- Laundry with external access
- Kitchen with walk in pantry and dishwasher
- Lounge and dining with raked timber ceiling
- Evaporative aircon throughout, ceiling fans in bedrooms and gas heater in lounge room for all year round comfort
- Man shed with bar, fireplace and toilet
- Multiple bird aviaries / dog pens
- Outdoor entertaining room with versatile possibilities