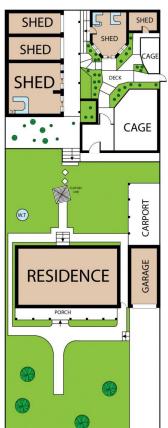

## 109 Swift Street Harden NSW

Flemings Harden are pleased to present 109 Swift Street, Harden to the market for sale. A very well presented three bedroom home on 1018sqm\* with rear lane access, large man shed, bird aviary's, and an outdoor entertaining room.

## Features include:

- Three bedrooms, two with built in robes
- One bathroom with bath and seperate toilet
- Laundry with external access
- Kitchen with walk in pantry and dishwasher
- Lounge and dining with raked timber ceiling
- Evaporative aircon throughout, ceiling fans in bedrooms and gas heater in lounge room for all year round comfort
- Man shed with bar, fireplace and toilet
- Multiple bird aviaries / dog pens
- Outdoor entertaining room with versatile possibilities