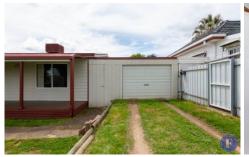

## Features include:

- Three bedrooms, two with built in robes
- One bathroom with bath and seperate toilet
- Laundry with external access
- Kitchen with walk in pantry and dishwasher
- Lounge and dining with raked timber ceiling
- Evaporative aircon throughout, ceiling fans in bedrooms and gas heater in lounge room for all year round comfort
- Man shed with bar, fireplace and toilet
- Multiple bird aviaries / dog pens
- Outdoor entertaining room with versatile possibilities