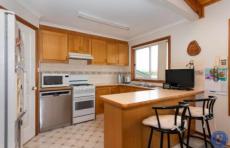

## Features include:

- Three bedrooms, two with built in robes
- One bathroom with bath and seperate toilet
- Laundry with external access
- Kitchen with walk in pantry and dishwasher
- Lounge and dining with raked timber ceiling
- Evaporative aircon throughout, ceiling fans in bedrooms and gas heater in lounge room for all year round comfort
- Man shed with bar, fireplace and toilet
- Multiple bird aviaries / dog pens
- Outdoor entertaining room with versatile possibilities