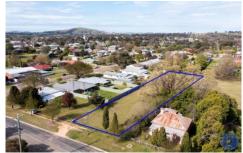

## **Lot 11 Scott Street Boorowa NSW**

Flemings Boorowa are pleased to present Lot 11, Scott Street Boorowa to the market for sale.

This property is a neat 2,000sqm\*, well located block on the edge of Boorowa.

## Features:

- Approximately 2,000sqm\* level block
- Frontage 20m\*
- Depth 100m\*
- Sealed street frontage
- Town services available, not connected.
- Zoned R1 Residential
- 950m\* to the Boorowa CBD

Act now to secure this ideally located block, close to the Boorowa CBD, parks and schools so that you can enjoy all that Boorowa has to offer.

Land Size: 2000 sqm

**View**: https://www.flemingspropertyservices.com/s