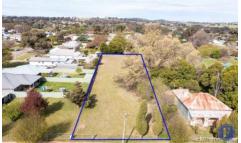

## **Lot 11 Scott Street Boorowa NSW**

Flemings Boorowa are pleased to present Lot 11, Scott Street Boorowa to the market for sale.

This property is a neat 2,000sqm\*, well located block on the edge of Boorowa.

## Features:

- Approximately 2,000sqm\* level block
- Frontage 20m\*
- Depth 100m\*
- Sealed street frontage
- Town services available, not connected.
- Zoned R1 Residential
- 950m\* to the Boorowa CBD

Act now to secure this ideally located block, close to the Boorowa CBD, parks and schools so that you can enjoy all that Boorowa has to offer.

Land Size: 2000 sqm

**View**: https://www.flemingspropertyservices.com/s