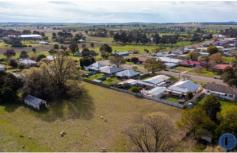

## **Lot 11 Scott Street Boorowa NSW**

Flemings Boorowa are pleased to present Lot 11, Scott Street Boorowa to the market for sale.

This property is a neat 2,000sqm\*, well located block on the edge of Boorowa.

## Features:

- Approximately 2,000sqm\* level block
- Frontage 20m\*
- Depth 100m\*
- Sealed street frontage
- Town services available, not connected.
- Zoned R1 Residential
- 950m\* to the Boorowa CBD

Act now to secure this ideally located block, close to the Boorowa CBD, parks and schools so that you can enjoy all that Boorowa has to offer.

Land Size: 2000 sqm

**View**: https://www.flemingspropertyservices.com/s