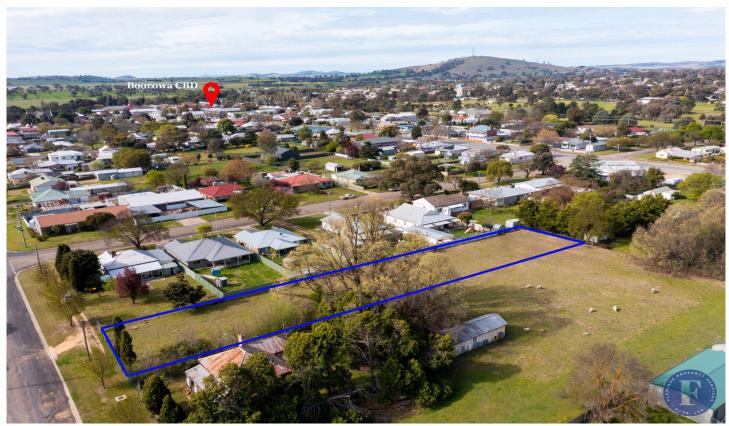

## **Lot 11 Scott Street Boorowa NSW**

Flemings Boorowa are pleased to present Lot 11, Scott Street Boorowa to the market for sale.

This property is a neat 2,000sqm\*, well located block on the edge of Boorowa.

## Features:

- Approximately 2,000sqm\* level block
- Frontage 20m\*
- Depth 100m\*
- Sealed street frontage
- Town services available, not connected.
- Zoned R1 Residential
- 950m\* to the Boorowa CBD

Act now to secure this ideally located block, close to the Boorowa CBD, parks and schools so that you can enjoy all that Boorowa has to offer.

Land Size: 2000 sqm

**View**: https://www.flemingspropertyservices.com/s