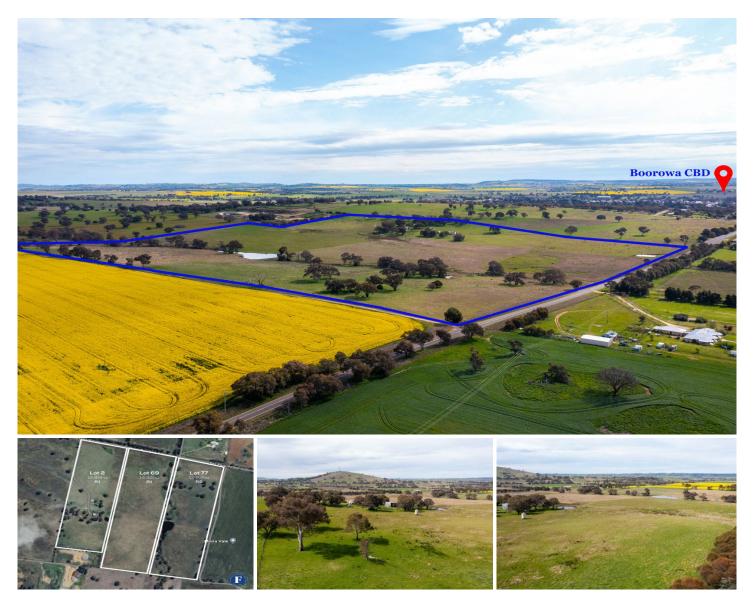

## "Dots" 1887 Rye Park Road Boorowa NSW

Flemings Boorowa are pleased to present, "Dots", 1887 Rye Park Road, Boorowa NSW to the market for sale. A rural lifestyle property and residential development opportunity with expansive north facing rural views.

This property offers the purchasers 42ha\* of undulating land consisting of 3 separate lots with residential zoning - Approx. 27ha (R1 Residential) and approx. 14ha (R5 Residential)

Features include;

- 42ha\* (103ac\*) total land area
- Comprising of 3 separate lots (13.5ha\* each) offered for sale as a whole.
  - R1 Residential zoning allowing for 700 sqm

## Land Size : 42 ha

View

: https://www.flemingspropertyservices.com/s ale/nsw/riverina/boorowa/residential/land/72 30968

Justin Fleming 02 6385 3337

Amanda Serafin 02 6385 3337