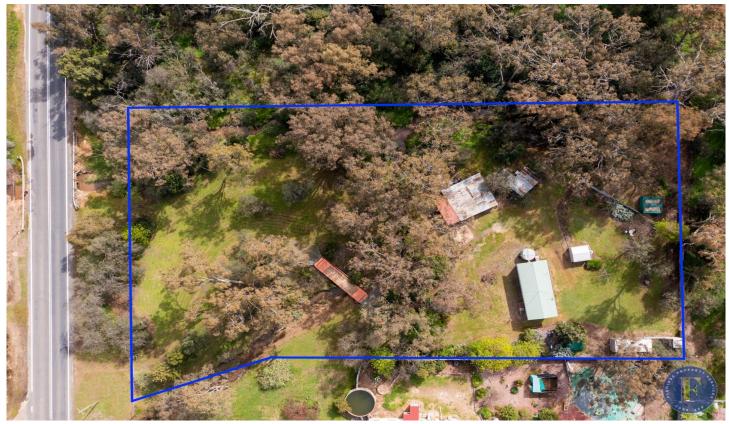

## 6262 Burley Griffin Way Springdale NSW

Flemings Cootamundra are pleased to present 6262 Burley Griffin Way, Springdale to the market for sale.

This perfectly positioned 1 bedroom, 1 bathroom Cabin in central Springdale, has been tastefully renovated into a nature-lovers dream home. Surrounded by gorgeous native trees, luscious garden paths and a free-flowing creek sets the tone for an unrivalled level of relaxation. With multiple outdoor entertaining spaces and 4,072sqm\* of land to work with, this property has the foundation to be the perfect retreat for those seeking an escape.

## Features Include:

- Large 4,072sqm\* block
- Well-watered with town water and tanks
- Plenty of storage with two open bays and two 40ft\* shipping containers

1 🚐 1 🚍 1 🗬

Land Size: 4047 sqm

**View**: https://www.flemingspropertyservices.com/s