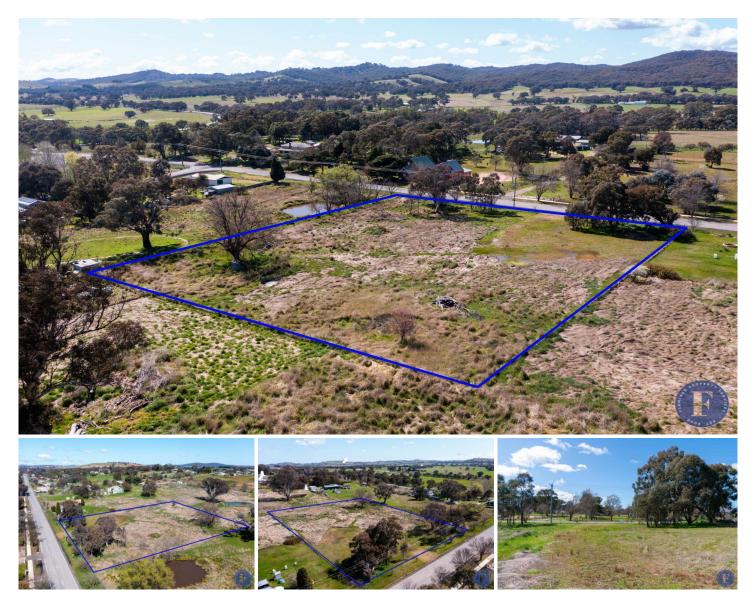

## 69 Yass Street Rye Park NSW

Flemings Boorowa are pleased to present 69 Yass Street, Rye Park to the market for sale.

This spacious block consists of 8093sqm\* (2 acres) and is located in the rural village of Rye Park, located only 22km to Boorowa and 38km to Yass. The lucky purchaser will have the opportunity to build a spacious home and become a part of a quiet and welcoming rural community in the Southern tablelands.

Features include:

- 8093sqm\* (2 acres) total land area
- Zoned RU5 village
- Comprised of four titles- allowing for further sub-division (STCA)
- Power available
- Gently sloping