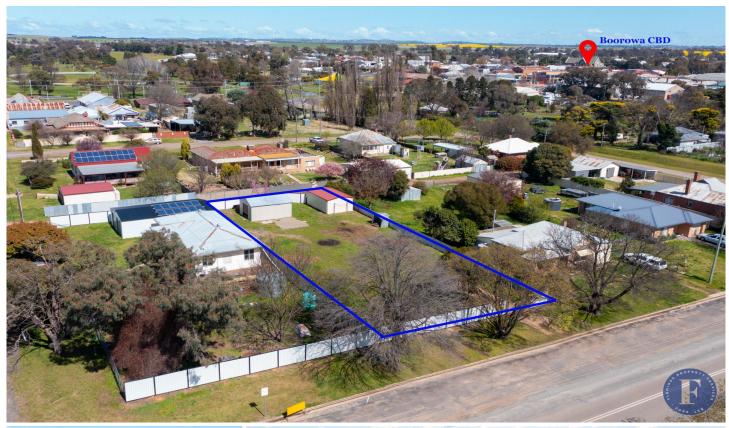

## 11/ Brial Street Boorowa NSW

Flemings Boorowa are pleased to present 11 Brial Street, Boorowa to the market for sale.

Set in an established street is this 955sqm\* level block with two sheds and rear lane access.

## Features:

- 955sqm total land area
- Ability to connect to town services
- Fully fenced level block
- Zoned R1 general residential
- Garage with rear lane access, plus an additional shed

This great block is well located on the edge of Boorowa. It is 600m to shops and parks and 700m to the local public

Land Size: 955 sqm

View : https://www.flemingspropertyservices.com/s

ale/nsw/riverina/boorowa/residential/land/72

15098

**Amanda Serafin 02 6385 3337** 

**Justin Fleming 02 6385 3337**