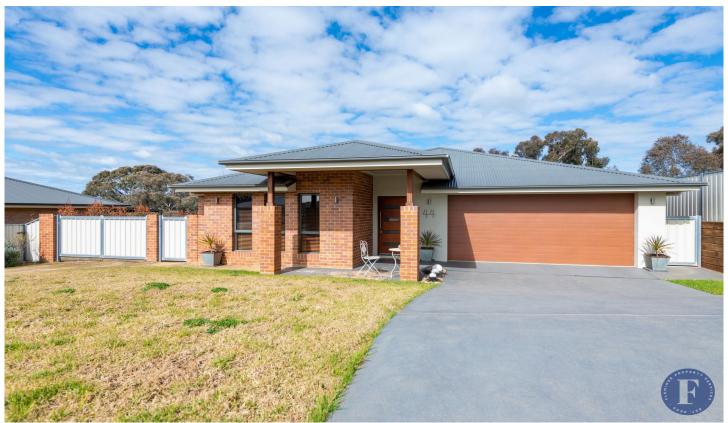

## 44 Jordan Place Young NSW

- Master bedroom with walk in robe & ensuite with dual shower
- Three large bedrooms, all with built in robes & ceiling fans
- Bright sunny kitchen with breakfast-bar, oven with built in air fryer & a dishwasher
- Spacious open plan dining and living areas
- Covered entertaining area with rural outlook
- Ducted zoned reverse cycle heating & cooling
- Double garage with remote door & internal access
- Pop up watering system
- Level side access through double gates to backyard, perfect for the caravan or trailer.

Enquire today to apply, all applications are online via the link supplied after enquiry.

4 🚐 2 📛 2 🖨

Land Size: 965.2 sqm

View : https://www.flemingspropertyservices.com/l

ease/nsw/capital-monaro-snowy/young/resi