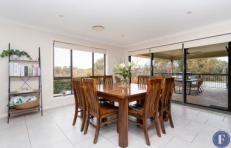

## 44 Jordan Place Young NSW

- Master bedroom with walk in robe & ensuite with dual shower
- Three large bedrooms, all with built in robes & ceiling fans
- Bright sunny kitchen with breakfast-bar, oven with built in air fryer & a dishwasher
- Spacious open plan dining and living areas
- Covered entertaining area with rural outlook
- Ducted zoned reverse cycle heating & cooling
- Double garage with remote door & internal access
- Pop up watering system
- Level side access through double gates to backyard, perfect for the caravan or trailer.