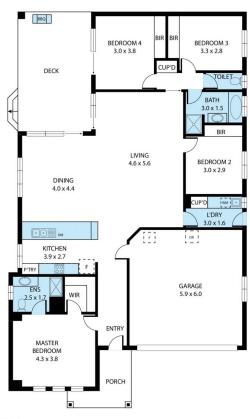

## 44 Jordan Place Young NSW

- Master bedroom with walk in robe & ensuite with dual shower
- Three large bedrooms, all with built in robes & ceiling fans
- Bright sunny kitchen with breakfast-bar, oven with built in air fryer & a dishwasher
- Spacious open plan dining and living areas
- Covered entertaining area with rural outlook
- Ducted zoned reverse cycle heating & cooling
- Double garage with remote door & internal access
- Pop up watering system
- Level side access through double gates to backyard, perfect for the caravan or trailer.

dential/house/7205740

Duncan Cameron (02) 6382 3883

44 Jordan Place, Young 2594
TOTAL APPROX, FLOOR AREA 185 SQ.M
Whilst every attempt has been made to ensure the accuracy of the floor plan contained here, measurements of doors, windows, rooms and any other litems are approximate and no responsibility is taken for any error, omission, or misstatement. This plan is for illustrative purposes only and should be used as such by any prospective purchaser.