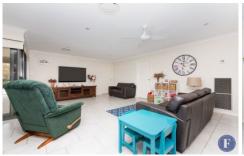

## 44 Jordan Place Young NSW

- Master bedroom with walk in robe & ensuite with dual shower
- Three large bedrooms, all with built in robes & ceiling fans
- Bright sunny kitchen with breakfast-bar, oven with built in air fryer & a dishwasher
- Spacious open plan dining and living areas
- Covered entertaining area with rural outlook
- Ducted zoned reverse cycle heating & cooling
- Double garage with remote door & internal access
- Pop up watering system
- Level side access through double gates to backyard, perfect for the caravan or trailer.