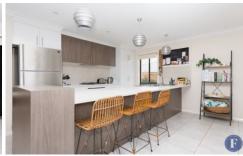

## 44 Jordan Place Young NSW

- Master bedroom with walk in robe & ensuite with dual shower
- Three large bedrooms, all with built in robes & ceiling fans
- Bright sunny kitchen with breakfast-bar, oven with built in air fryer & a dishwasher
- Spacious open plan dining and living areas
- Covered entertaining area with rural outlook
- Ducted zoned reverse cycle heating & cooling
- Double garage with remote door & internal access
- Pop up watering system
- Level side access through double gates to backyard, perfect for the caravan or trailer.