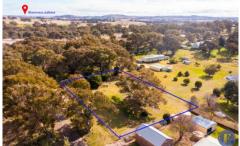

## 10-12 Hume Street Rye Park NSW

Flemings Boorowa are pleased to present 10-12 Hume Street, Rye Park to the market for sale.

This pleasant north facing block consists of 1942sqm and is located in the rural village of Rye Park, located only 22km to Boorowa and 54km to Yass. The lucky purchaser will have an opportunity to build their dream home and become a part of a quiet and welcoming rural community in the Southern tablelands.

## Features include:

- 1942 sqm total land area
- Zoned RU5 village
- Power available
- Gentle slope
- Established trees
- Regular shape

Land Size: 1942 sqm

View : https://www.flemingspropertyservices.com/s