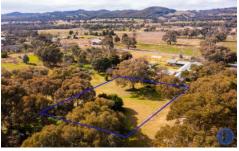

## 10-12 Hume Street Rye Park NSW

Flemings Boorowa are pleased to present 10-12 Hume Street, Rye Park to the market for sale.

This pleasant north facing block consists of 1942sqm and is located in the rural village of Rye Park, located only 22km to Boorowa and 54km to Yass. The lucky purchaser will have an opportunity to build their dream home and become a part of a quiet and welcoming rural community in the Southern tablelands.

## Features include:

- 1942 sqm total land area
- Zoned RU5 village
- Power available
- Gentle slope
- Established trees
- Regular shape

Land Size: 1942 sqm

View : https://www.flemingspropertyservices.com/s