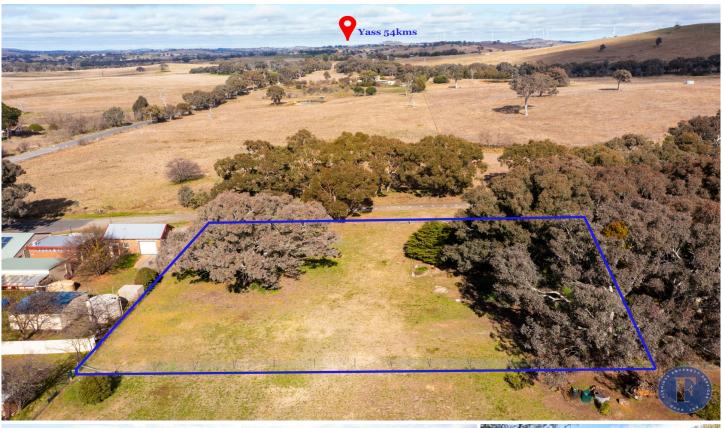

## 10-12 Hume Street Rye Park NSW

Flemings Boorowa are pleased to present 10-12 Hume Street, Rye Park to the market for sale.

This pleasant north facing block consists of 1942sqm and is located in the rural village of Rye Park, located only 22km to Boorowa and 54km to Yass. The lucky purchaser will have an opportunity to build their dream home and become a part of a quiet and welcoming rural community in the Southern tablelands.

## Features include:

- 1942 sqm total land area
- Zoned RU5 village
- Power available
- Gentle slope
- Established trees
- Regular shape

Land Size: 1942 sqm

View : https://www.flemingspropertyservices.com/s