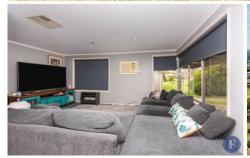

## Features include:

- Four bedrooms, three with built-in robes
- Classic-styled kitchen with adjoining casual dining space
- Sizeable living space
- Main bathroom with shower and bath
- Separate toilet and laundry space neatly hidden at the rear of the property