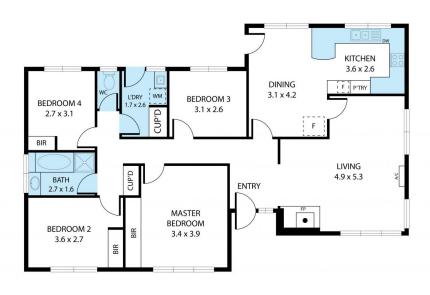

## Features include:

- Four bedrooms, three with built-in robes
- Classic-styled kitchen with adjoining casual dining space
- Sizeable living space
- Main bathroom with shower and bath
- Separate toilet and laundry space neatly hidden at the rear of the property

22 Cutler Avenue, Cootamundra 2590
TOTAL APPROX. FLOOR AREA 112 SQ.M
Whilst every attempt has been made to ensure the accuracy of the floor plan contained here, measurements of doors, windows, rooms and any other tlems are approximate and no responsibility is taken for any error, omission, or misstate This plan is for illustrative purposes only and should be used as such by any prospective purchaser.