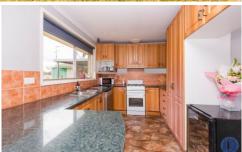

## Features include:

- Four bedrooms, three with built-in robes
- Classic-styled kitchen with adjoining casual dining space
- Sizeable living space
- Main bathroom with shower and bath
- Separate toilet and laundry space neatly hidden at the rear of the property