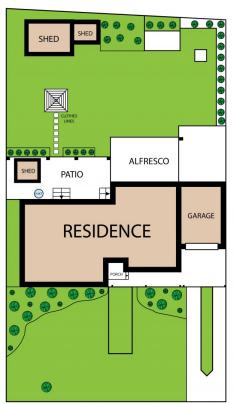

## 22 Cutler Avenue Cootamundra NSW

Flemings Cootamundra is pleased to present 22 Cutler Avenue, Cootamundra to the market for sale.

This beautifully presented brick veneer home has been a quality investment for a number of years . This conveniently located family home is within 250m\* to local parks, 1.1km\* to medical facilities and 1.3km\* to local schools and Cootamundra's CBD, offering first-rate access to all necessities.

4 📭 1 🔓 3 🗬

**Price** : \$425,000 **Land Size** : 812 sqm

**View**: https://www.flemingspropertyservices.com/s

ale/nsw/riverina/cootamundra/residential/ho

use/7186516

Nick Ashe 02 6942 2480

Chris Ryan 02 6942 2480