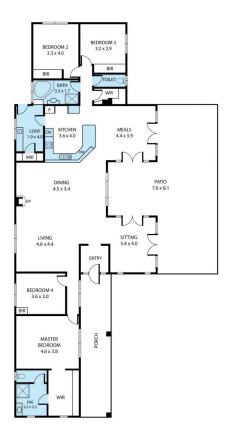

22 Matthew Street, Young 2594 TOTAL APPROX. FLOOR AREA 218 SQ.M Whilst every attempt has been made to ensure the accuracy of the floor plan contained here, measurements of doors, windows, rooms and any other Items are approximate and no responsibility is taken for any error, omission, or misstatement. This plan is for illustrative purposes only and should be used as such by any prospective purchaser.