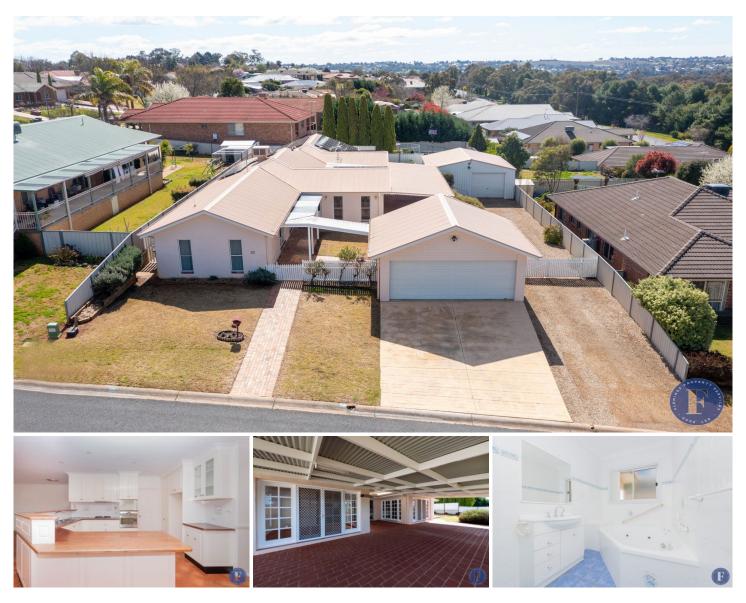

## 22 Mathew Street Young NSW

Flemings Young are pleased to present 22 Mathew Street, Young, to the market for sale. 22 Mathew Street is a very impressive, rendered brick, spacious four-bedroom home in one of the most tightly held residential areas of Young.

Features Include:

- Large main bedroom with walk in robe and ensuite
- Freshly painted internally
- Spacious formal living area with new carpet

- Morden kitchen with gas cooking, open plan sitting and dining area

- Bathroom with spa bath, shower, and separate toilet
- Big laundry with external exit and ample storage
- Ducted gas heating which is zoned and ducted cooling
- Top of the range 13.6 kw solar system with micro inverters