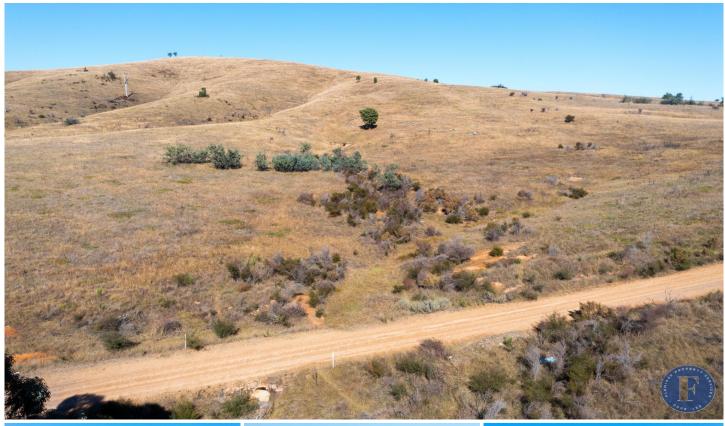

## 270 Eldridges Lane Taylors Flat NSW

Flemings Boorowa are pleased to present 270 Eldridges Lane, Taylors Flat to the market for sale.

This picturesque approximately 47.80ha (118Ac) parcel of land provides an idyllic rural lifestyle in the beautiful Hilltops region.

Zoned RU1, this property offers the opportunity for the purchaser to build their dream home amongst the rolling hills and enjoy the farming or recreational lifestyle that this land will provide.

## Features include:

- Vacant land zoned RU1
- Approximately 47.80ha (118Ac) hills and native pastures
- Dwelling entitlement
- Mostly fenced
- Abundance of wildlife

Land Size: 47.8 ha

**View**: https://www.flemingspropertyservices.com/s