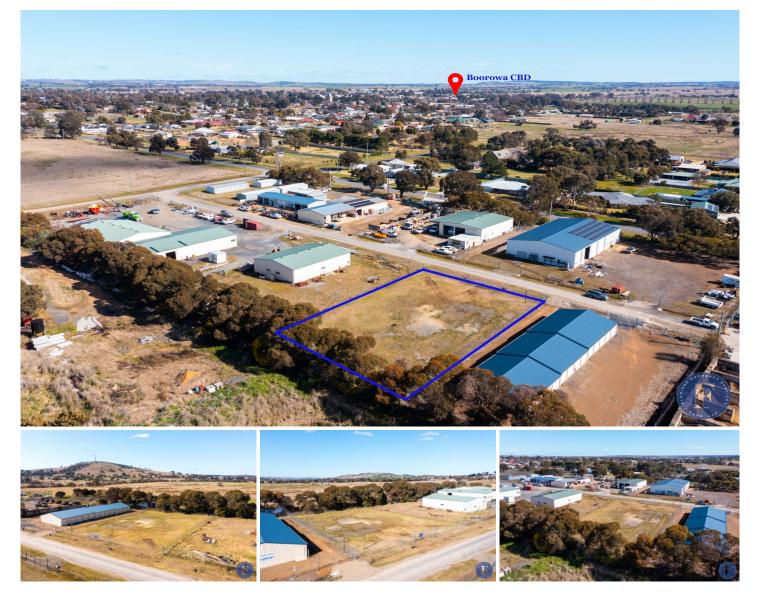

## Lot 10 Corcoran's Court Boorowa NSW

Flemings Boorowa are pleased to present 10 Corcorans Court to the market for sale.

Strategically located in Boorowa's industrial area, this 1771sqm parcel of land is zoned IN1 General industrial and would offer the purchaser ample opportunities. General industrial zoning provides a wide range of uses including but not limited to; warehousing, vehicle servicing and repairs and manufacturing.

Features include:

- 1771sqm level block
- 69m wide x 104m long
- Well fenced with large double gate entry
- Surrounded by a range of occupiers
- IN1 General industrial zoning
- Estimated lease potential \$200/ week