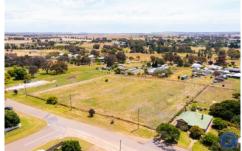

## 4/91 Farm Street Boorowa NSW

Flemings Boorowa are pleased to present Lot 4-91 Farm Street to the market for sale.

This spacious residential block consists of approximately 1950sqm on the southern edge of town and is perfectly positioned to become the new address for your new home.

Highly sought-after residential building block allowing for a comfortable regional lifestyle.

## Features include:

- Good opportunity for first home buyers
- Water, power and sewer available
- Dwelling entitlement
- Sought after location
- Fenced

Short distance to the main CBD of Boorowa. This is a great

Land Size: 1950 sqm

View : https://www.flemingspropertyservices.com/s

ale/nsw/riverina/boorowa/residential/land/71

26421

**Amanda Serafin 02 6385 3337** 

**Justin Fleming 02 6385 3337**