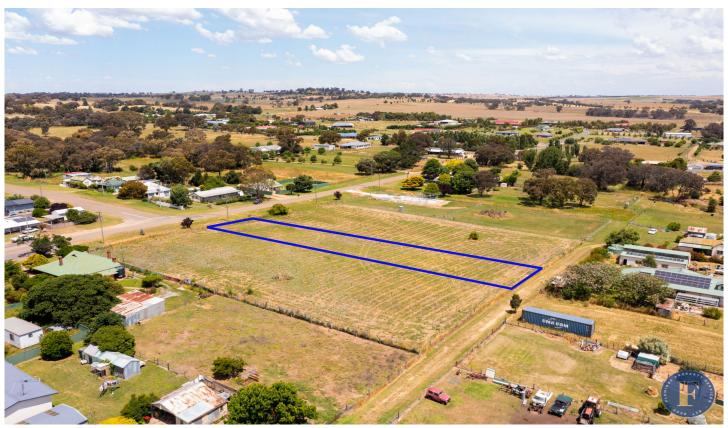

## 4/91 Farm Street Boorowa NSW

Flemings Boorowa are pleased to present Lot 4-91 Farm Street to the market for sale.

This spacious residential block consists of approximately 1950sqm on the southern edge of town and is perfectly positioned to become the new address for your new home.

Highly sought-after residential building block allowing for a comfortable regional lifestyle.

## Features include:

- Good opportunity for first home buyers
- Water, power and sewer available
- Dwelling entitlement
- Sought after location
- Fenced

Short distance to the main CBD of Boorowa. This is a great

Land Size: 1950 sqm

View : https://www.flemingspropertyservices.com/s

ale/nsw/riverina/boorowa/residential/land/71

26421

**Amanda Serafin 02 6385 3337** 

**Justin Fleming 02 6385 3337**