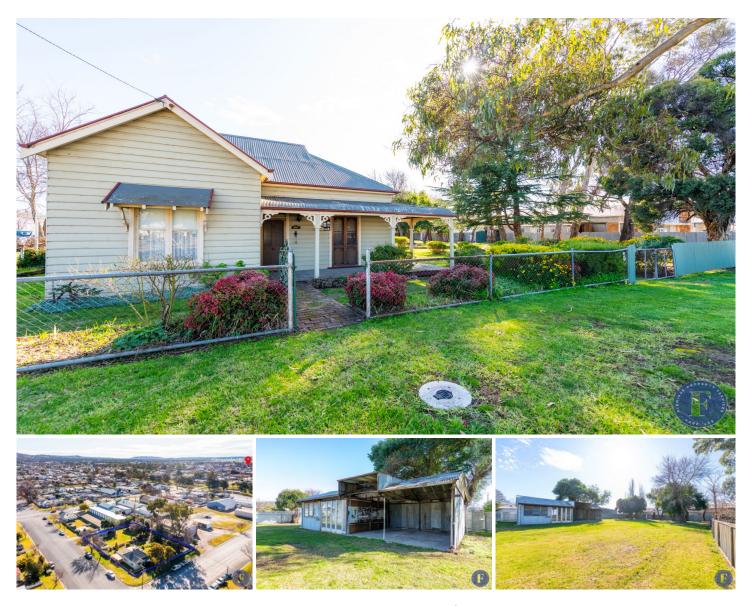

## 155-157 Hovell Street Cootamundra NSW

Flemings Cootamundra are pleased to present 155-157 Hovell Street, Cootamundra to the market for sale. Set on a huge 2,023sqm block, this beautiful weatherboard home has been immaculately cared for by its original owners and now offers purchasers a great opportunity to add their own touches to create a beautiful character home or investment.

## Features include:

- 2,023sqm fully fenced block
- Three large bedrooms
- Large 4 bay shed with a workshop, plus an additional smaller shed/workshop and a wood shed
- Large family room opening onto a dining area and adjacent kitchen
- Separate lounge room
- Ducted evaporative cooling & gas heating
- Renovated bathroom with separate shower and bath

## 3 🎮 1 🚔 4 🚘

View

- Land Size : 2023 sqm
  - : https://www.flemingspropertyservices.com/s ale/nsw/riverina/cootamundra/residential/ho use/7086614

Nick Ashe 02 6942 2480

Chris Ryan 02 6942 2480

X

8

0