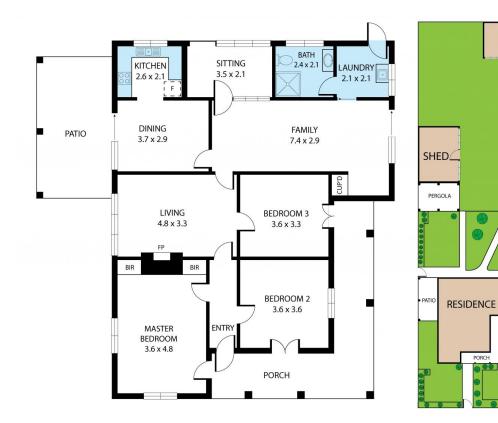

SHED

COVERED

AREA

CLOTHES  $\dot{\bullet}$ 

.....

PORCH

88

SHED

Flemings

155-157 Hovell Street, Cootamundra 2590 TOTAL APPROX. FLOOR AREA 126 SQ.M Whils every attempt has been made to ensure the accuracy of the floor plan contained here, measurements of doors, windows, rooms and any other items are approximate and no responsibility is taken for any error, omission, or misstatement. This plan is for illustrative purposes only and should be used as such by any prospective purchaser.