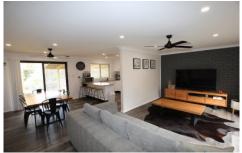

## Features include:

- Open plan living & dining area
- Three bedrooms, two with built in wardrobes
- Well-appointed kitchen with breakfast bench
- Large covered pergola entertaining area
- Ducted reverse cycle air conditioning
- Fully fenced & secured rear yard