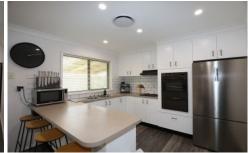

## Features include:

- Open plan living & dining area
- Three bedrooms, two with built in wardrobes
- Well-appointed kitchen with breakfast bench
- Large covered pergola entertaining area
- Ducted reverse cycle air conditioning
- Fully fenced & secured rear yard