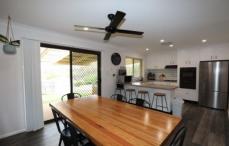

## Features include:

- Open plan living & dining area
- Three bedrooms, two with built in wardrobes
- Well-appointed kitchen with breakfast bench
- Large covered pergola entertaining area
- Ducted reverse cycle air conditioning
- Fully fenced & secured rear yard