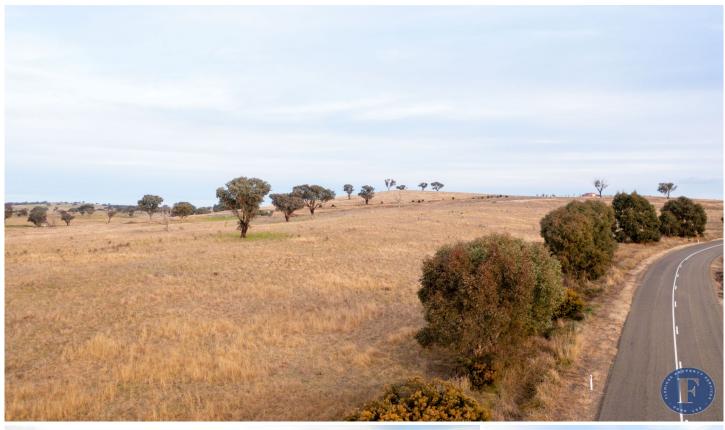

Undulating to hilly granite based land with native pastures and scattered timber.

Steel sheep yards with covered race and a single stand shearing unit.

The property is watered by dams and has seasonal creeks.

An excellent opportunity for expanding grazing enterprises or for those seeking entry into the industry with a building

Land Size: 67 ha

**View**: https://www.flemingspropertyservices.com/s ale/nsw/riverina/frogmore/residential/land/70