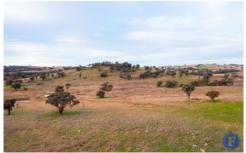

Undulating to hilly granite based land with native pastures and scattered timber.

Steel sheep yards with covered race and a single stand shearing unit.

The property is watered by dams and has seasonal creeks.

An excellent opportunity for expanding grazing enterprises or for those seeking entry into the industry with a building

Land Size: 67 ha

**View**: https://www.flemingspropertyservices.com/s ale/nsw/riverina/frogmore/residential/land/70