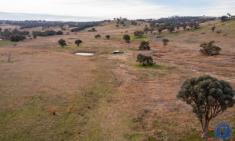

Undulating to hilly granite based land with native pastures and scattered timber.

Steel sheep yards with covered race and a single stand shearing unit.

The property is watered by dams and has seasonal creeks.

An excellent opportunity for expanding grazing enterprises or for those seeking entry into the industry with a building

Land Size: 67 ha

**View**: https://www.flemingspropertyservices.com/s ale/nsw/riverina/frogmore/residential/land/70