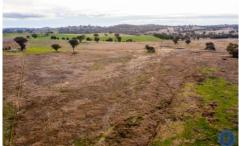

Undulating to hilly granite based land with native pastures and scattered timber.

Steel sheep yards with covered race and a single stand shearing unit.

The property is watered by dams and has seasonal creeks.

An excellent opportunity for expanding grazing enterprises or for those seeking entry into the industry with a building

Land Size: 67 ha

**View**: https://www.flemingspropertyservices.com/s ale/nsw/riverina/frogmore/residential/land/70