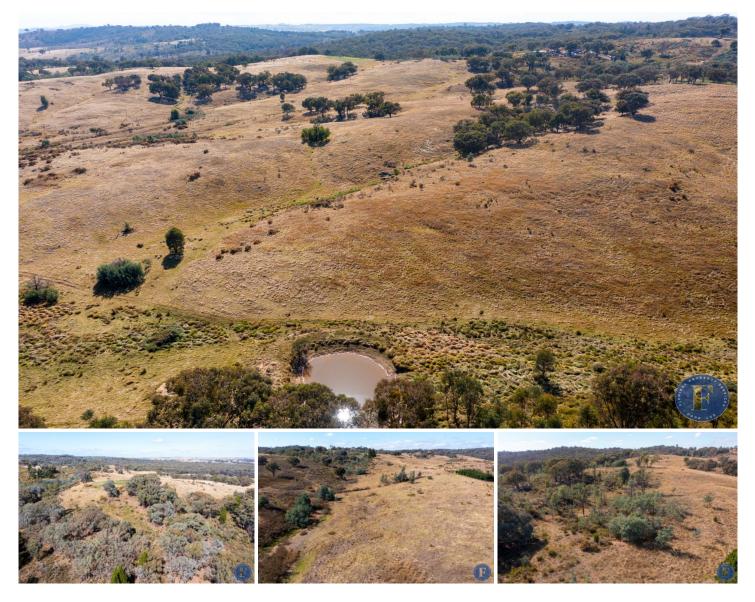

This picturesque block consists of approximately 48.56ha (120 acres) of peaceful rolling hills and amazing scenery.

The property offers native pastures, with a mix of medium to heavy timbered areas of native Eucalypt species.

Features include:

- Idyllic rural setting
- Large dam
- Power available
- Conveniently located within 20 minutes to Boorowa

Land Size : 120 Acres

: https://www.flemingspropertyservices.com/s ale/nsw/riverina/frogmore/residential/rural/6 971161