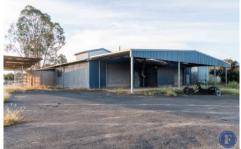

## Lot 2 Berthong Street Cootamundra NSW

Lot 2, Berthong Street, Cootamundra presents an opportunity for developers or investors to acquire a rare, industrial site right in the heart of Cootamundra.

The property is level and regular in shape and the current improvements include two industrial sheds with associated infrastructure.

**Building Size**: 600 sqm **Land Size**: 7118 sqm

View : https://www.flemingspropertyservices.co

m/sale/nsw/riverina/cootamundra/comm

ercial/industrial/6964663

Chris Ryan 02 6942 2480

Features include;