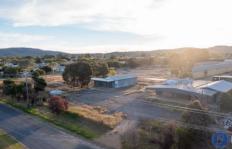

## Lot 2 Berthong Street Cootamundra NSW

Lot 2, Berthong Street, Cootamundra presents an opportunity for developers or investors to acquire a rare, industrial site right in the heart of Cootamundra.

The property is level and regular in shape and the current improvements include two industrial sheds with associated infrastructure.

**Building Size**: 600 sqm **Land Size**: 7118 sqm

View : https://www.flemingspropertyservices.co

m/sale/nsw/riverina/cootamundra/comm

ercial/industrial/6964663

Chris Ryan 02 6942 2480

Features include;