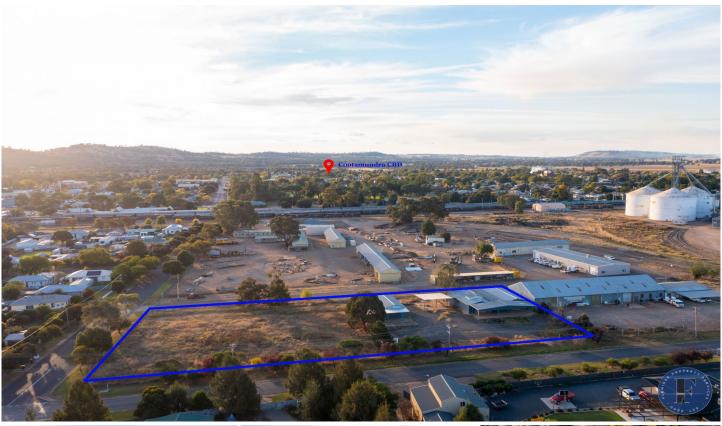

## Lot 2 Berthong Street Cootamundra NSW

Lot 2, Berthong Street, Cootamundra presents an opportunity for developers or investors to acquire a rare, industrial site right in the heart of Cootamundra.

The property is level and regular in shape and the current improvements include two industrial sheds with associated infrastructure.

**Building Size**: 600 sqm **Land Size**: 7118 sqm

View : https://www.flemingspropertyservices.co

m/sale/nsw/riverina/cootamundra/comm

ercial/industrial/6964663

Chris Ryan 02 6942 2480

Features include;