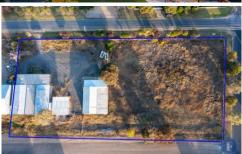

## Lot 2 Berthong Street Cootamundra NSW

Lot 2, Berthong Street, Cootamundra presents an opportunity for developers or investors to acquire a rare, industrial site right in the heart of Cootamundra.

The property is level and regular in shape and the current improvements include two industrial sheds with associated infrastructure.

**Building Size**: 600 sqm **Land Size**: 7118 sqm

View : https://www.flemingspropertyservices.co

m/sale/nsw/riverina/cootamundra/comm

ercial/industrial/6964663

Chris Ryan 02 6942 2480

Features include;