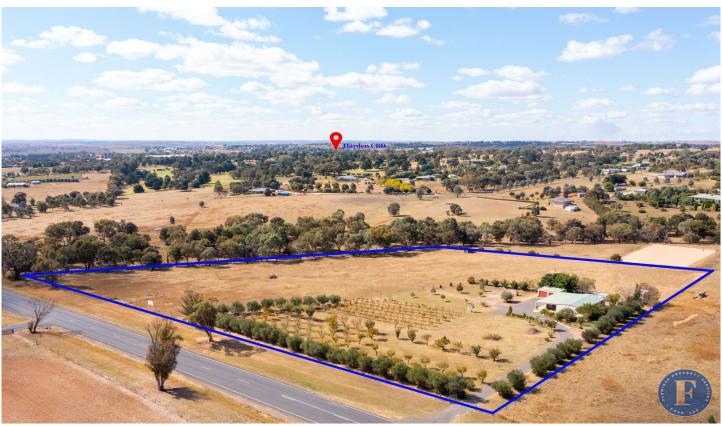

## 173 Jugiong Road Harden NSW

Flemings Harden is pleased to present 173 Jugiong Road, Harden to the market for sale.

Offering outstanding rural views, amazing country lifestyle and a shed conversion home, this unique property makes for the perfect weekender to escape to the beautiful Hilltops Region. The property enjoys peace and quiet with its convenient location on the outskirts of Harden, less than 3km to the town centre and has the potential to income produce due to the array of fruit trees on the property.

## Features include:

- 2.32ha (5.7 acres\*) Divided into three paddocks
- All services connected
- North facing
- 3 bedroom shed conversion
- Modern and large bathroom with stand alone bath

3 📭 1 🔓 2 🗬

Land Size: 2.32 ha