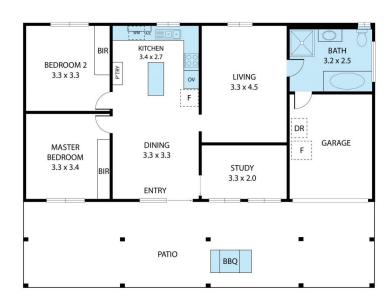

## Features include:

- 2.32ha (5.7 acres\*) Divided into three paddocks
- All services connected
- North facing
- 3 bedroom shed conversion
- Modern and large bathroom with stand alone bath

3 📭 1 🔓 2 🗬

Land Size: 2.32 ha

View : https://www.flemingspropertyservices.com/s

ale/nsw/riverina/harden/residential/house/69

61938

Rosie Fairfield-Smith 02 6386 4083

Richard Fleming 02 6386 4083

173 Jugiong Road, Harden 2587
TOTAL APPROX. FLOOR AREA 93 SQ.M
Whilst every attempt has been made to ensure the accuracy of the floor plan contained here, measurements of doors, windows, rooms and any other tlems are approximate and no responsibility is taken for any error, omission, or misstatement. This plan is for illustrative purposes only and should be used as such by any prospective purchaser.