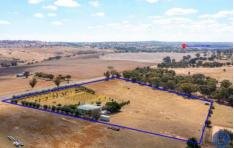

## 173 Jugiong Road Harden NSW

Flemings Harden is pleased to present 173 Jugiong Road, Harden to the market for sale.

Offering outstanding rural views, amazing country lifestyle and a shed conversion home, this unique property makes for the perfect weekender to escape to the beautiful Hilltops Region. The property enjoys peace and quiet with its convenient location on the outskirts of Harden, less than 3km to the town centre and has the potential to income produce due to the array of fruit trees on the property.

## Features include:

- 2.32ha (5.7 acres\*) Divided into three paddocks
- All services connected
- North facing
- 3 bedroom shed conversion
- Modern and large bathroom with stand alone bath

3 📭 1 🔓 2 🗬

Land Size: 2.32 ha