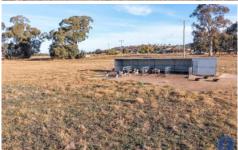

## Features include:

- Approximately 5.528 hectares (13.65 acres)
- Four bay stables with a tack room
- Building entitlement
- Three paddocks with excellent fencing
- Small sheep yards
- A dam and a well which feeds two troughs
- Power in block to be connected