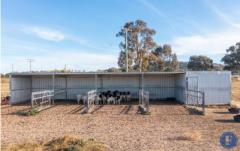

## Features include:

- Approximately 5.528 hectares (13.65 acres)
- Four bay stables with a tack room
- Building entitlement
- Three paddocks with excellent fencing
- Small sheep yards
- A dam and a well which feeds two troughs
- Power in block to be connected