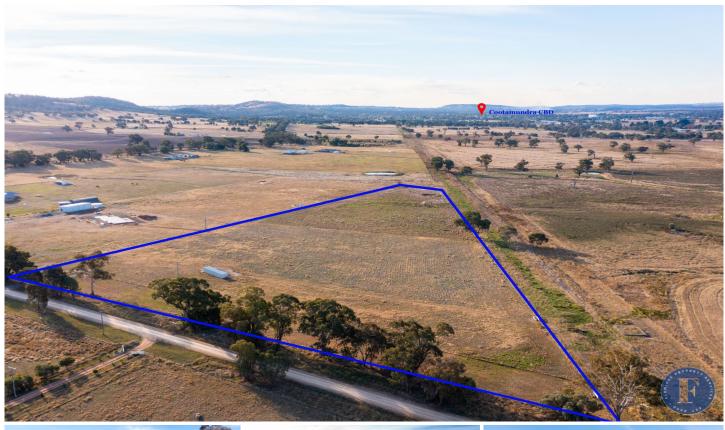

## 405 Back Brawlin Road Cootamundra NSW

Flemings Cootamundra are pleased to present 405 Back Brawlin Road, Cootamundra to the market for sale.

This property offers purchasers a rare block on the edge of Cootamundra which is perfect for constructing your dream home or investment property. The block size totals approximately 5.528 hectares (13.65 acres) which is mostly flat and offers multiple building sites.

## Features include:

- Approximately 5.528 hectares (13.65 acres)
- Four bay stables with a tack room
- Building entitlement
- Three paddocks with excellent fencing
- Small sheep yards
- A dam and a well which feeds two troughs
- Power in block to be connected