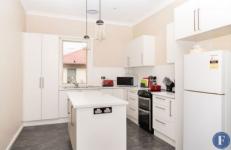

The home consists of 3 bedrooms, 1 lounge room, beautifully renovated kitchen, renovated bathroom combined with laundry and year round heating and cooling is covered with a slow combustion fireplace and reverse cycle air-conditioner in the lounge room. The home also enjoys double brick constitution, high ceilings, floating floorboards to living rooms and carpet to bedrooms. Outside the home has beautifully cared for gardens on