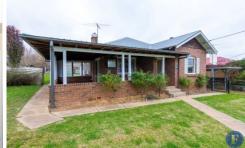

## 88 Binalong Street Harden NSW

Flemings Harden is pleased to present 88 Binalong Street, Harden to the market for sale.

This 1940 Californian Bungalow style home is character filled and has been tastefully renovated to provide a home that is move in ready. With a north facing aspect the home also sits on 1012sqm of land and benefits from rear lane access.

The home consists of 3 bedrooms, 1 lounge room, beautifully renovated kitchen, renovated bathroom combined with laundry and year round heating and cooling is covered with a slow combustion fireplace and reverse cycle air-conditioner in the lounge room. The home also enjoys double brick constitution, high ceilings, floating floorboards to living rooms and carpet to bedrooms. Outside the home has beautifully cared for gardens on