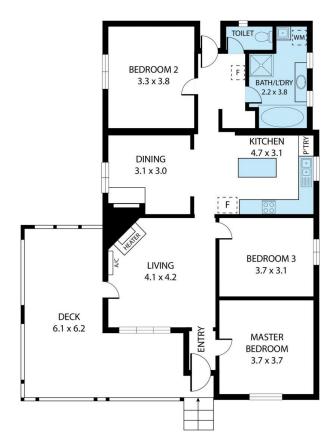

The home consists of 3 bedrooms, 1 lounge room, beautifully renovated kitchen, renovated bathroom combined with laundry and year round heating and cooling is covered with a slow combustion fireplace and reverse cycle air-conditioner in the lounge room. The home also enjoys double brick constitution, high ceilings, floating floorboards to living rooms and carpet to bedrooms. Outside the home has beautifully cared for gardens on

3 🛺 1 🔓 1 🗬

Land Size: 1012 sqm

**View**: https://www.flemingspropertyservices.com/s

ale/nsw/riverina/harden/residential/house/69

56340

Rosie Fairfield-Smith 02 6386 4083

Richard Fleming 02 6386 4083

88 Bin along Street, Harden 2587
TOTAL APPROX. FLOOR AREA 105 SQ.M
Whits every attempt has been made to ensure the accuracy of the floor plan contained here, measurements of doors, windows, rooms and any other flems are approximate and no responsibility is taken for any error, omission, or misstatement. This plan is for illustrative purposes only and should be used as such by any prospective purchaser.