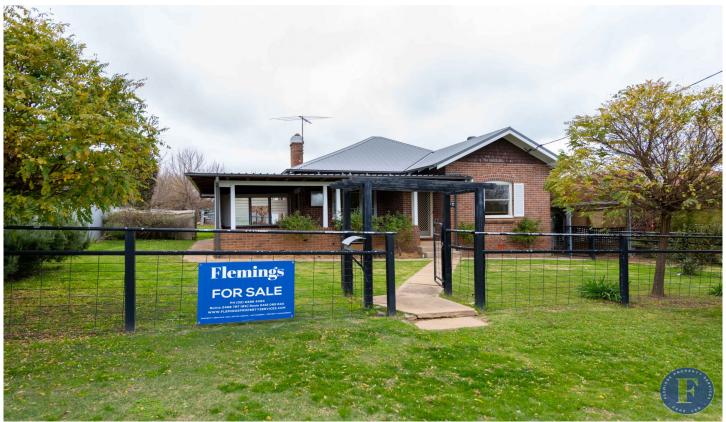

## 88 Binalong Street Harden NSW

Flemings Harden is pleased to present 88 Binalong Street, Harden to the market for sale.

This 1940 Californian Bungalow style home is character filled and has been tastefully renovated to provide a home that is move in ready. With a north facing aspect the home also sits on 1012sqm of land and benefits from rear lane access.

The home consists of 3 bedrooms, 1 lounge room, beautifully renovated kitchen, renovated bathroom combined with laundry and year round heating and cooling is covered with a slow combustion fireplace and reverse cycle air-conditioner in the lounge room. The home also enjoys double brick constitution, high ceilings, floating floorboards to living rooms and carpet to bedrooms. Outside the home has beautifully cared for gardens on

3 🛺 1 🔓 1 🗬

Land Size: 1012 sqm

**View**: https://www.flemingspropertyservices.com/s

ale/nsw/riverina/harden/residential/house/69

56340

Rosie Fairfield-Smith 02 6386 4083

Richard Fleming 02 6386 4083

88 Bin along Street, Harden 2587
TOTAL APPROX. FLOOR AREA 105 SQ.M
Whits every attempt has been made to ensure the accuracy of the floor plan contained here, measurements of doors, windows, rooms and any other flems are approximate and no responsibility is taken for any error, omission, or misstatement. This plan is for illustrative purposes only and should be used as such by any prospective purchaser.