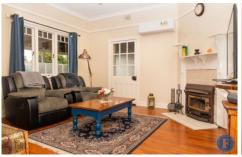

The home consists of 3 bedrooms, 1 lounge room, beautifully renovated kitchen, renovated bathroom combined with laundry and year round heating and cooling is covered with a slow combustion fireplace and reverse cycle air-conditioner in the lounge room. The home also enjoys double brick constitution, high ceilings, floating floorboards to living rooms and carpet to bedrooms. Outside the home has beautifully cared for gardens on