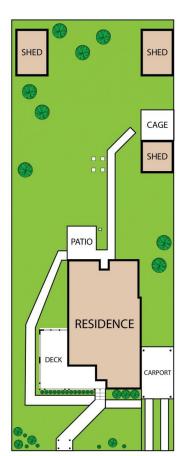

## 88 Binalong Street Harden NSW

Flemings Harden is pleased to present 88 Binalong Street, Harden to the market for sale.

This 1940 Californian Bungalow style home is character filled and has been tastefully renovated to provide a home that is move in ready. With a north facing aspect the home also sits on 1012sqm of land and benefits from rear lane access.

The home consists of 3 bedrooms, 1 lounge room, beautifully renovated kitchen, renovated bathroom combined with laundry and year round heating and cooling is covered with a slow combustion fireplace and reverse cycle air-conditioner in the lounge room. The home also enjoys double brick constitution, high ceilings, floating floorboards to living rooms and carpet to bedrooms. Outside the home has beautifully cared for gardens on