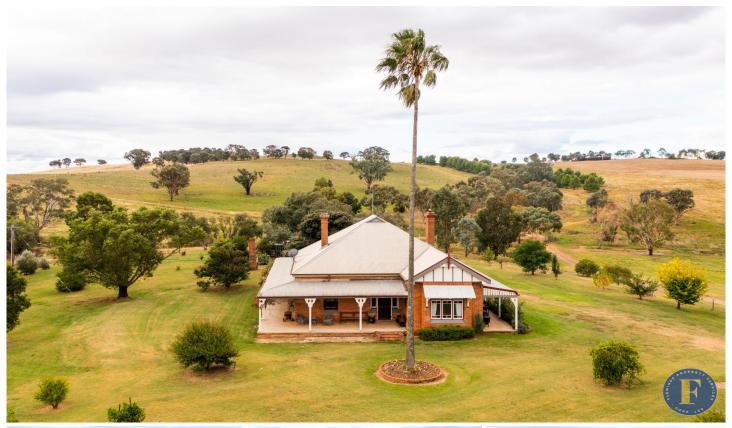

## 3502 Lachlan Valley Way Godfreys Creek NSW

Flemings Boorowa are pleased to present to the market, 'Preston Farm' 3502 Lachlan Valley Way, Boorowa NSW 2586. Located 25 minutes north of Boorowa and 30 minutes south of Cowra.

Consisting of approximately 157 hectares (388 acres) of undulating, red granite-based soils.

Very comfortable and beautifully maintained three-bedroom double brick home, featuring high ceilings and a wide welcoming hallway. Ducted heating and cooling throughout as well as a slow-combustion wood heater and open fireplaces. Modern kitchen and bathroom. Cypress Pine timber floorboards. Formal living and dining. Wrap around veranda and expansive established gardens.