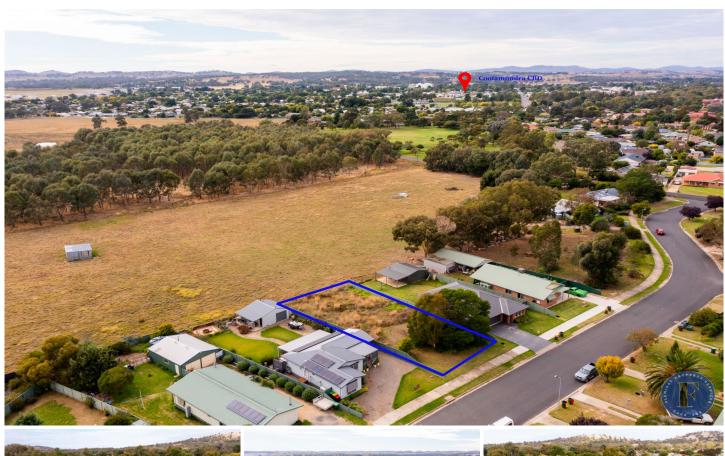

## 12 Pinkstone Avenue Cootamundra NSW

Flemings Cootamundra are pleased to present 12 Pinkstone Avenue, Cootamundra to the market For Sale.

12 Pinkstone Avenue offers a purchasers a rare vacant block in Cootamundra which is perfect for constructing your dream home or investment property. The block size totals 747sqm which is level and regular in shape.

## Features include:

- 747sqm total land area
- Level and regular shaped
- Easterly aspect at the rear of the block
- Expansive rural outlook

For more information, please contact Flemings Cootamundra on 02 6942 2480.