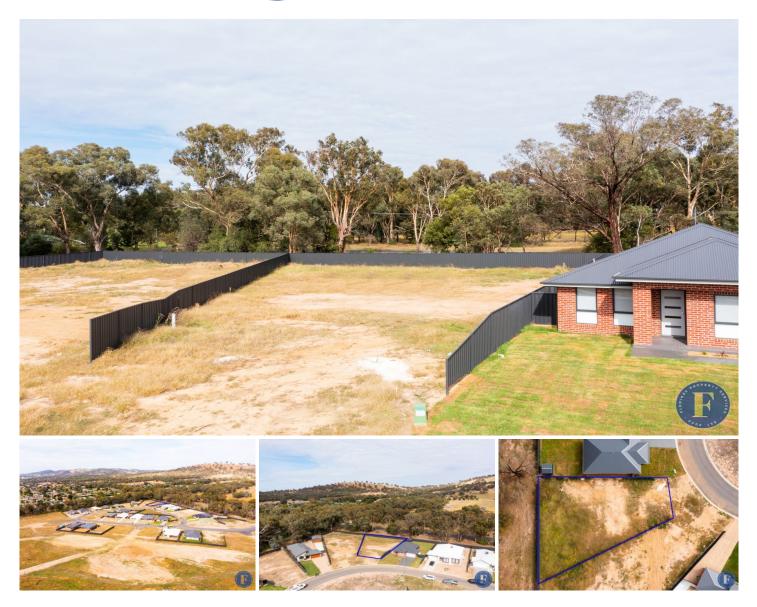

## 16 Keith Taylor Crescent Cootamundra NSW

Flemings Cootamundra are pleased to present 16 Keith Taylor Crescent, Cootamundra to the market For Sale.

This provides purchasers with an opportunity to secure the last remaining block in Stage 1 of the Keith Taylor Crescent Subdivision. It offers a mostly level 1,062sqm parcel of land which has all services connected.

Features include;

- 1,062sqm total land area
- One of the largest blocks in the estate
- North-westerly aspect at the rear of the block
- Established Gumtree's on the western boundary

For more information, please contact Flemings Cootamundra on 02 6942 2480.