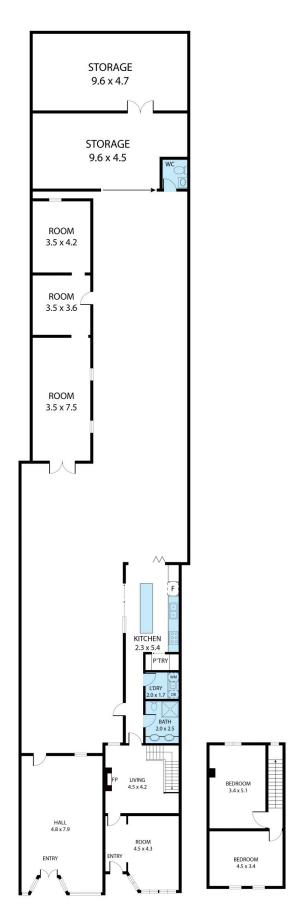

mundra to the market for Sale.

This is an incredible opportunity for investors to secure themselves an impressive property with two income streams. Or for any occupiers looking for a quality residence with additional income from the neighbouring business.

## The Shop

- 3 + 3 + 3 year lease with an established occupant who has been in operating from the premises for 15 years
- Rental income of \$295/week + outgoings
- Immaculately presented nursery & homeware business
- Improvements include; a circa 1910 original 'bakery', light-filled shopfront & a large courtyard with partial covering.

2 2 4 🕿

Land Size: 525 sqm

**View**: https://www.flemingspropertyservices.com/s

ale/nsw/riverina/cootamundra/residential/se

mi-detached/6896767



Chris Ryan 02 6942 2480



Nick Ashe 02 6942 2480



## 23-25 Wallendoon Street, Cootamundra 2590 TOTAL APPROX. FLOOR AREA 293 SQ.M