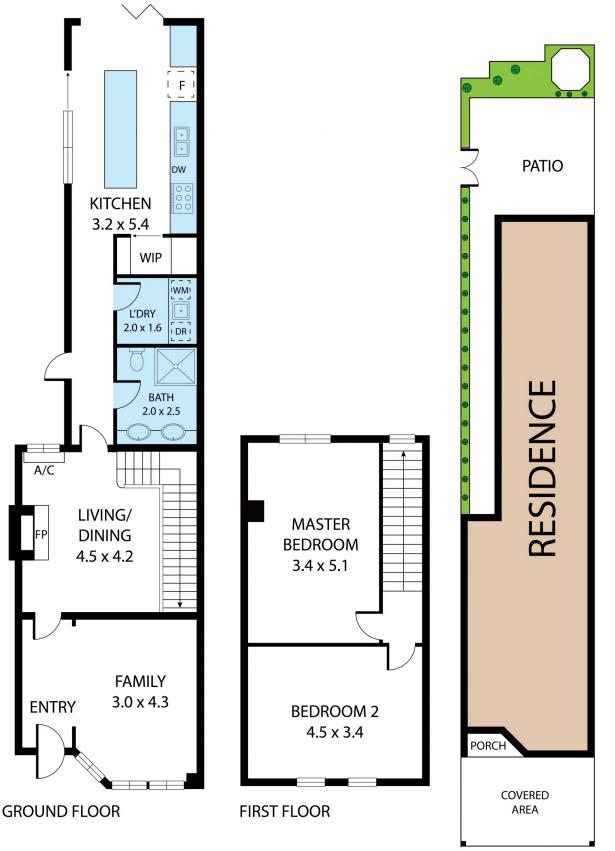

ecure themselves an impressive property with two income streams. Or for any occupiers looking for a quality residence with additional income from the neighbouring business.

## The Shop

- 3 + 3 + 3 year lease with an established occupant who has been in operating from the premises for 15 years
- Rental income of \$295/week + outgoings
- Immaculately presented nursery & homeware business
- Improvements include; a circa 1910 original 'bakery', light-filled shopfront & a large courtyard with partial covering.

2 2 4 🕿

Land Size: 525 sqm

**View**: https://www.flemingspropertyservices.com/s

ale/nsw/riverina/cootamundra/residential/se

mi-detached/6896767



Chris Ryan 02 6942 2480



Nick Ashe 02 6942 2480



## 23-25 Wallendoon Street, Cootamundra 2590 TOTAL APPROX. FLOOR AREA 293 SQ.M