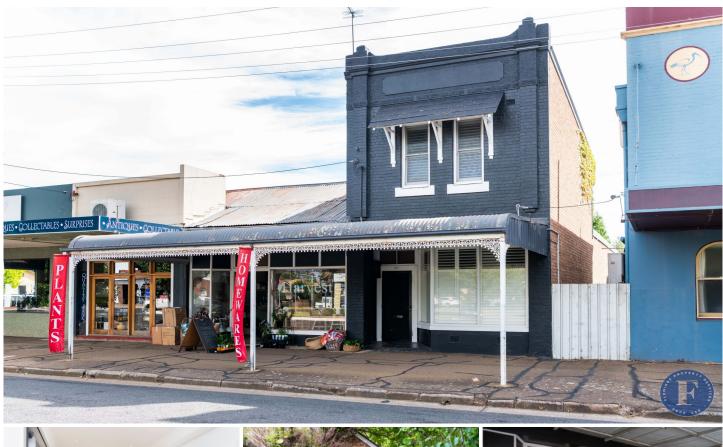

## 23-25 Wallendoon Street Cootamundra NSW

Flemings Cootamundra are pleased to offer 23-25 Wallendoon Street, Cootamundra to the market for Sale.

This is an incredible opportunity for investors to secure themselves an impressive property with two income streams. Or for any occupiers looking for a quality residence with additional income from the neighbouring business.

## The Shop

- 3 + 3 + 3 year lease with an established occupant who has been in operating from the premises for 15 years
- Rental income of \$295/week + outgoings
- Immaculately presented nursery & homeware business
- Improvements include; a circa 1910 original 'bakery', light-filled shopfront & a large courtyard with partial covering.

2 2 4 🕿

Land Size: 525 sqm

**View**: https://www.flemingspropertyservices.com/s

ale/nsw/riverina/cootamundra/residential/se

mi-detached/6896767

Chris Ryan 02 6942 2480

Nick Ashe 02 6942 2480