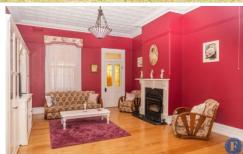

## Features include;

- Three generous bedrooms
- Magnificently restored federation-style home
- French country inspired kitchen with stainless steel appliances & gas cook top.
- Bathroom with claw-foot bath & separate shower
- Restored hardwood floorboards to bedrooms and living areas + beautiful pressed tin ceilings in bedrooms, lounge and hall.
- Lounge room with slow combustion wood-fire and split system aircon for convenient living all year round.
- Additional family room