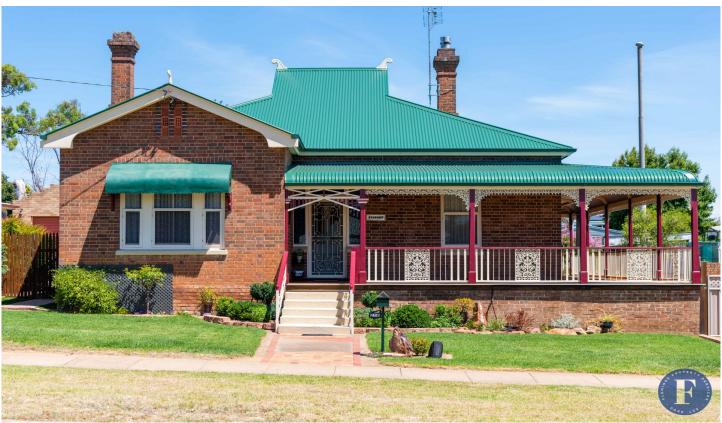

## Flemings

This beautifully presented home eludes country charm and character. Set on approx. 1,012sqm this property also benefits from rear lane access and manicured gardens.

## Features include;

- Three generous bedrooms
- Magnificently restored federation-style home
- French country inspired kitchen with stainless steel appliances & gas cook top.
- Bathroom with claw-foot bath & separate shower
- Restored hardwood floorboards to bedrooms and living areas + beautiful pressed tin ceilings in bedrooms, lounge and hall.
- Lounge room with slow combustion wood-fire and split system aircon for convenient living all year round.
- Additional family room