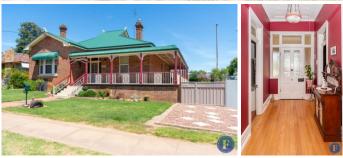

## Flemings

This beautifully presented home eludes country charm and character. Set on approx. 1,012sqm this property also benefits from rear lane access and manicured gardens.

## Features include;

- Three generous bedrooms
- Magnificently restored federation-style home
- French country inspired kitchen with stainless steel appliances & gas cook top.
- Bathroom with claw-foot bath & separate shower
- Restored hardwood floorboards to bedrooms and living areas + beautiful pressed tin ceilings in bedrooms, lounge and hall.
- Lounge room with slow combustion wood-fire and split system aircon for convenient living all year round.
- Additional family room