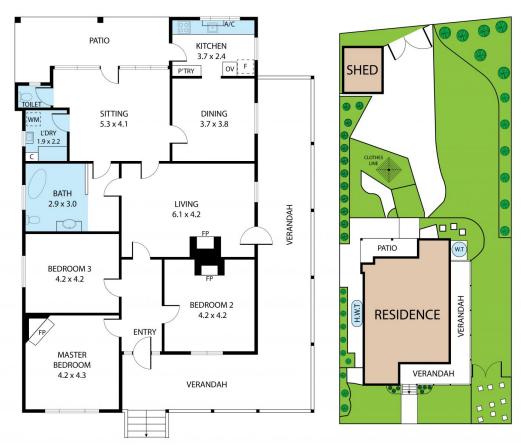

3 📭 1 🖺 2 🖨

Land Size: 1012 sqm

**View**: https://www.flemingspropertyservices.com/s

ale/nsw/riverina/harden/residential/house/68

84055

Rosie Fairfield-Smith 02 6386 4083

Richard Fleming 02 6386 4083

216 Albury Street, Harden 2587
TOTAL APPROX. FLOOR AREA 160 SQ.M
Whilst every attempt has been made to ensure the accuracy of the floor plan contained here, measurements of doors, windows, sooms and any other lense are approximate and no responsibility is taken for any error, omission, or misstatement. This plan is for illustrative purposes only and should be used as such by any prospective purchaser.