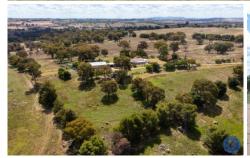

## 834 Henry Lawson Way Young NSW

Flemings Young are proud to present 'Pindari' 834 Henry Lawson Way, Young to the market for sale.

Boasting a modest three bedroom brick veneer home, this property is situated under 10km from Young's CBD on 15.21 hectares (37.5\*acres) and is complemented with amazing panoramic views.

- Three good sized bedrooms
- Formal dining & large lounge room
- Sun drenched family room
- Covered pergola entertaining area overlooking old tennis court
- Ducted evaporative cooling
- Three bay metal garage with workshop space
- Four bay machinery shed with power
- Three stables
- 30,000 Gallon fresh water storage

3 📭 1 🟪 6 🗬

Land Size: 15.21 ha

**View**: https://www.flemingspropertyservices.com/s

ale/nsw/capital-monaro-snowy/young/reside

ntial/acreagesemirural/6884043

Mat Mcknight 02 6382 3883

Nick Duff 02 6382 3883