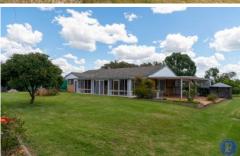

## 834 Henry Lawson Way Young NSW

Flemings Young are proud to present 'Pindari' 834 Henry Lawson Way, Young to the market for sale.

Boasting a modest three bedroom brick veneer home, this property is situated under 10km from Young's CBD on 15.21 hectares (37.5\*acres) and is complemented with amazing panoramic views.

- Three good sized bedrooms
- Formal dining & large lounge room
- Sun drenched family room
- Covered pergola entertaining area overlooking old tennis court
- Ducted evaporative cooling
- Three bay metal garage with workshop space
- Four bay machinery shed with power
- Three stables
- 30,000 Gallon fresh water storage