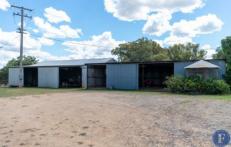

- Three good sized bedrooms
- Formal dining & large lounge room
- Sun drenched family room
- Covered pergola entertaining area overlooking old tennis court
- Ducted evaporative cooling
- Three bay metal garage with workshop space
- Four bay machinery shed with power
- Three stables
- 30,000 Gallon fresh water storage