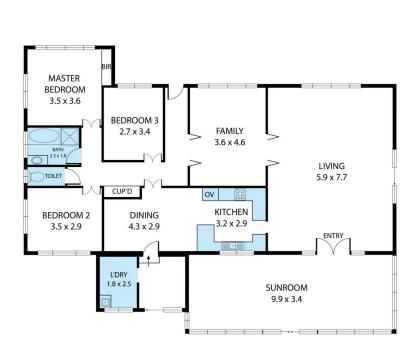

Pindari, 834 Henry Lawson Way, Young 2594

TOTAL APPROX. FLOOR AREA 196 SQ.M

Whilst every attempt has been made to ensure the accuracy of the floor plan contained here, measurements of doors, windows, rooms and any other tlems are approximate and no responsibility is taken for any error, omission, or misstatement. This plan is for illustrative purposes only and should be used as such by any prospective purchaser.