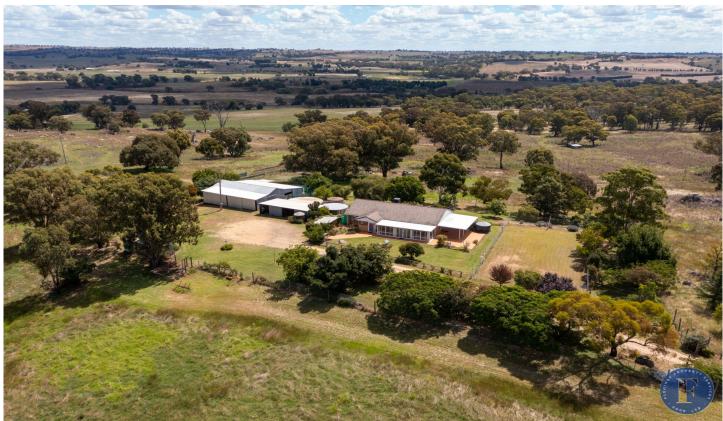

## 834 Henry Lawson Way Young NSW

Flemings Young are proud to present 'Pindari' 834 Henry Lawson Way, Young to the market for sale.

Boasting a modest three bedroom brick veneer home, this property is situated under 10km from Young's CBD on 15.21 hectares (37.5\*acres) and is complemented with amazing panoramic views.

- Three good sized bedrooms
- Formal dining & large lounge room
- Sun drenched family room
- Covered pergola entertaining area overlooking old tennis court
- Ducted evaporative cooling
- Three bay metal garage with workshop space
- Four bay machinery shed with power
- Three stables
- 30,000 Gallon fresh water storage

3 📭 1 🟪 6 🗬

Land Size: 15.21 ha

**View**: https://www.flemingspropertyservices.com/s

ale/nsw/capital-monaro-snowy/young/reside

ntial/acreagesemirural/6884043

Mat Mcknight 02 6382 3883

Nick Duff 02 6382 3883