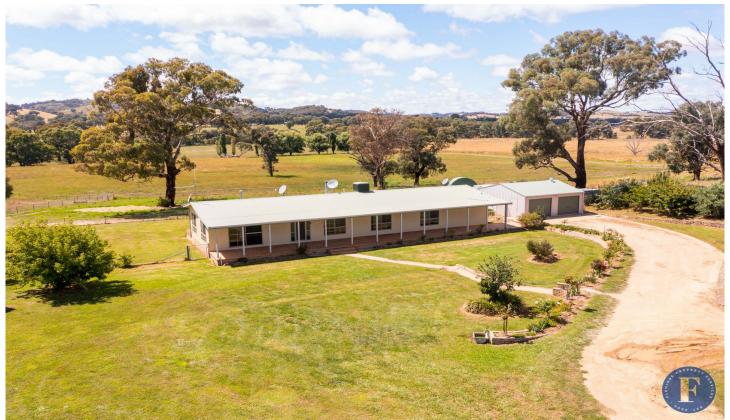

## 'Fairview' Banks Street Rye Park NSW

Flemings Boorowa, are pleased to present to the market, 'Fairview' 56 Banks Street, Rye Park.

Consisting of approximately 44 hectares (115acres) of undulating arable country with approximately 2km of frontage to Pudman Creek, on the edge of Rye Park village.

Very comfortable and well-presented 4-bedroom home with a spacious country kitchen, formal living and dining area, evaporative cooling, reverse-cycle air conditioning, slow combustion wood fire, en-suite and wardrobes. Hardwood timber floors a feature.