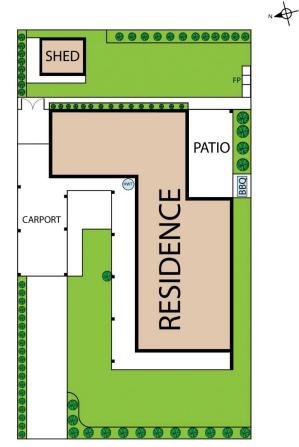

Also constructed on the property are well established, trees, lawns and gardens boasting a spacious outdoor entertaining area, garden shed and single car carport.

Features Include:

- Neat home
- Close to Young's CBD
- Open plan kitchen/dining
- Built-in wardrobes