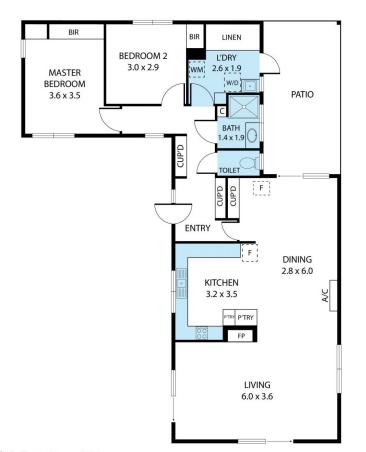

 TOTAL APPROX. FLOOR AREA 105 SQ.M

 Whils every attempt has been made to ensure the accuracy of the floor plan contained here, measurements of doors, windrows, rooms and any other tlems are approximate and no responsibility is taken for any error, omission, or misstatement.

 This plan is for illustrative purposes only and should be used as such by any prospective purchaser.