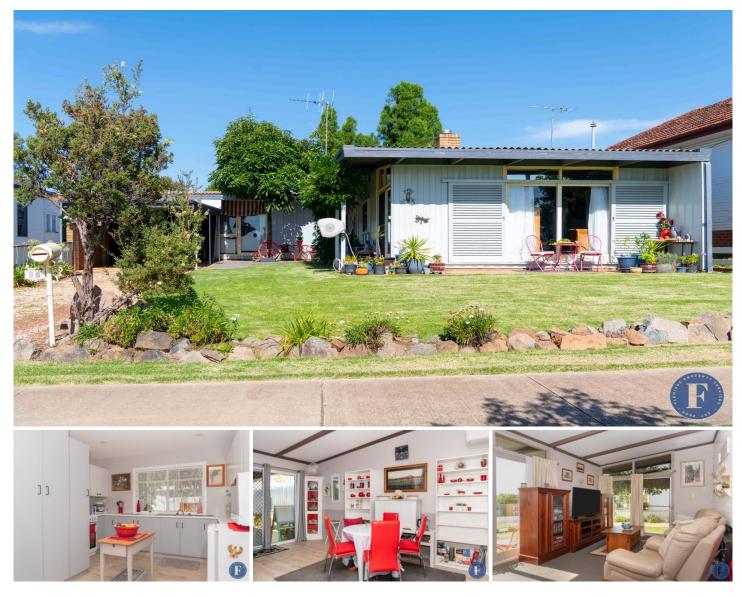

## 34 Mclerie Street Young NSW

Flemings Young are pleased to present to the market 34 Mclerie Street, Young. The property consists of approx. 480sqm and constructed on the property is a tidy two bedroom home. Both bedrooms feature built-in wardrobes, an open plan renovated kitchen/living/dining area, modern bathroom, and laundry with external exit.

Also constructed on the property are well established, trees, lawns and gardens boasting a spacious outdoor entertaining area, garden shed and single car carport.

Features Include:

- Neat home
- Close to Young's CBD
- Open plan kitchen/dining
- Built-in wardrobes

## 2 🎮 1 🚔 1 🚘

Land Size : 480 sqm

View

: https://www.flemingspropertyservices.com/s ale/nsw/capital-monaro-snowy/young/reside ntial/house/6877623

Nick Duff 02 6382 3883

Mat Mcknight 02 6382 3883

 34 Mclerie Street, Young 2594