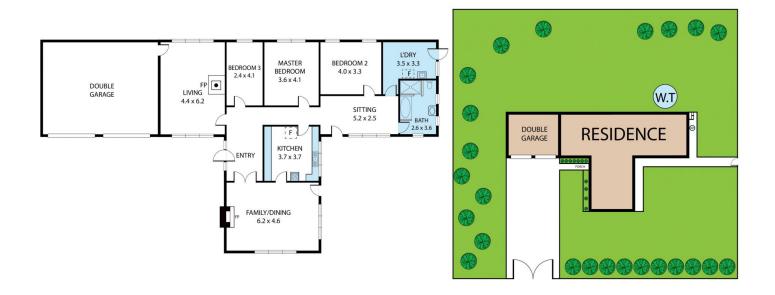

## 3 🎮 1 🚰 2 🛱

Land Size : 456 ha

View : https://www

Justin Fleming 02 6385 3337

Richard Fleming 02 6386 4083

Tyrone, 355 Ironbark Lane, Frogmore 2586 TOTAL APPROX. FLOOR AREA 159 SQ.M Whils every attempt has been made to ensure the accuracy of the floor plan contained here, measurements of doors, windows, rooms and any other items are approximate and no responsibility is taken for any error, omission, or misstatement. This plan is for illustrative purposes only and should be used as such by any prospective purchaser.