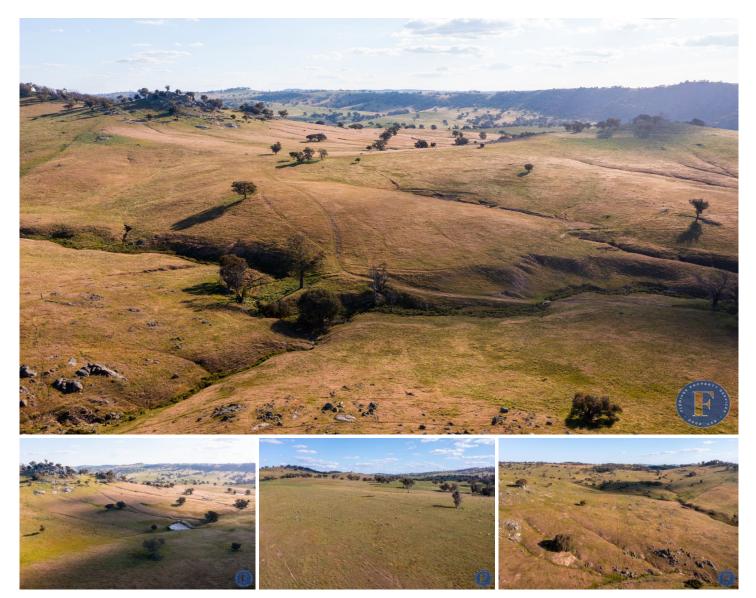

## 'Tyrone' 355 Ironbark Lane Frogmore NSW

Flemings Boorowa are pleased to present to the market, Tyrone 355 Ironbark Lane Frogmore NSW 2586.

- This expansive and productive rural property holding is 456 hectares. (1,127 acres)

- Consisting of undulating to hilly granite based land with native pastures and scattered timber.

- Water a feature - 10 dams and 1.5km frontage to permanent Boorowa River.

- Constructed on the property - A very comfortable three bedroom homestead, double garage, grain shed, machinery shed, two stand shearing shed and sheep yards.

- An excellent opportunity for expanding grazing enterprises or for those seeking entry into the industry.

A very well presented production and rural lifestyle property