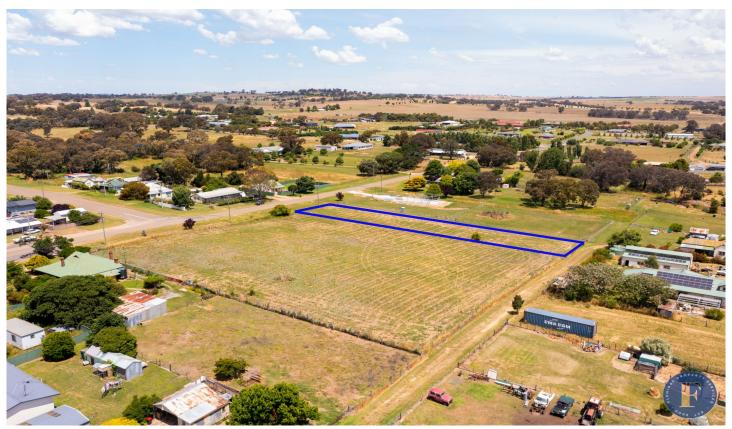

## 2/91 Farm Street Boorowa NSW

Flemings Boorowa are pleased to present Lot 2-91 Farm Street to the market for sale.

This spacious residential block consists of approximately 1950sqm on the southern edge of town and is perfectly positioned to become the new address for your new home.

Highly sought-after residential building block allowing for a comfortable regional lifestyle.

## Features include:

- Good opportunity for first home buyers
- Water, power and sewer available
- Dwelling entitlement
- Sought after location

Short distance to the main CBD of Boorowa. This is a great

Land Size: 1950 sqm

**View**: https://www.flemingspropertyservices.com/s

ale/nsw/riverina/boorowa/residential/land/68

32721

**Amanda Serafin** 02 6385 3337

**Justin Fleming 02 6385 3337**