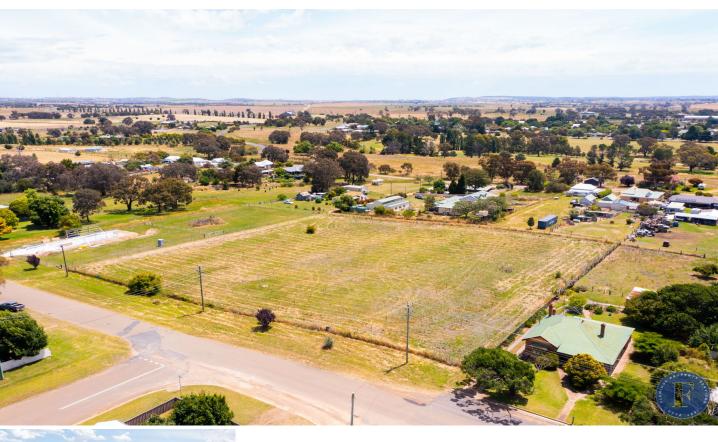

## 3/91 Farm Street Boorowa NSW

This spacious residential block consists of approximately 1950sqm on the southern edge of town and is perfectly positioned to become the new address for your new home.

Highly sought-after residential building block allowing for a comfortable regional lifestyle.

Features include:

- Water, power and sewer available
- Dwelling entitlement
- Sought after location
- Fenced

Short distance to town, gently sloping - Inspect now!

## Land Size : 1950 sqm

View : https://www.flemingspropertyservices.com/s ale/nsw/riverina/boorowa/residential/land/68 32716

Justin Fleming 02 6385 3337