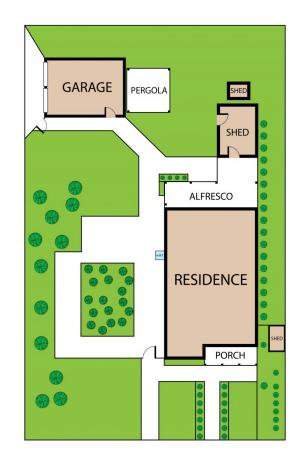

Outside has a covered outdoor entertaining area, landscaped gardens, a large double garage + a garden shed and a chook pen.

Features include:

- 3 bedrooms (plus study), 1 bathroom