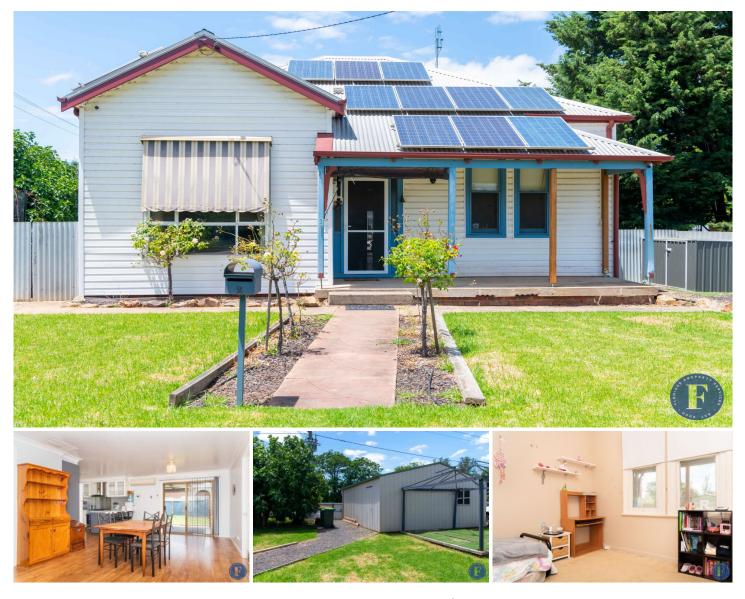

## 2 Doidge Street Cootamundra NSW

2 Doidge Street, Cootamundra is a well maintained 3 bedroom, family home set on a large 981sqm block. An ideal opportunity for owner occupiers or investors who are looking for a quality home with nothing needed to be spent!

The property is comprised of 3 bedrooms plus a smaller fourth bedroom/study, a functional bathroom, a large laundry with shower and toilet, an open plan kitchen/dining and a separate living room. The property has reverse-cycle air-conditioning + a wood heater.

Outside has a covered outdoor entertaining area, landscaped gardens, a large double garage + a garden shed and a chook pen.

Features include:

- 3 bedrooms (plus study), 1 bathroom