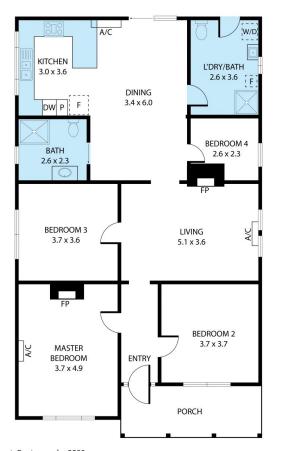

The property is comprised of 3 bedrooms plus a smaller fourth bedroom/study, a functional bathroom, a large laundry with shower and toilet, an open plan kitchen/dining and a separate living room. The property has reverse-cycle air-conditioning + a wood heater.

sqm sqm

: https://www.flemingspropertyservices.co m/sale/nsw/riverina/cootamundra/reside ntial/house/6823476

Chris Ryan 02 6942 2480

2 Doidge Street, Cootamundra 2590 TOTAL APPROX. FLOOR AREA 131 SQ.M Whilst every attempt has been made to ensure the accuracy of the floor plan contained here, measurements of doors, windows, rooms and any other tlems are approximate and no responsibility is taken for any error, omission, or misstatement. This plan is for illustrative purposes only and should be used as such by any prospective purchaser.