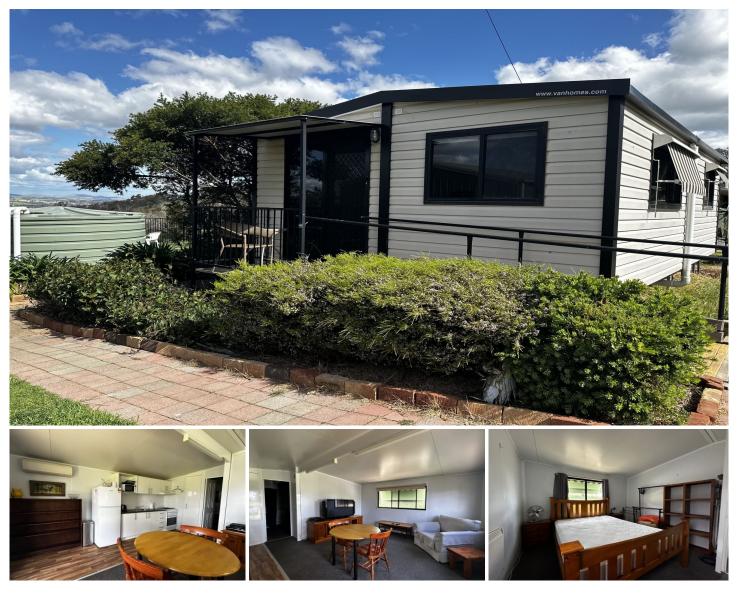

## 91A Warralong Road Cootamundra NSW

Flemings Cootamundra is pleased to present 91A Warralong Road to the market for lease.

This one bedroom unit is situated on 20 acres in the 50km town zone on the edge of town and boasts panoramic views of Cootamundra and surrounds.

- Features include:
- Fully furnished
- Wi-Fi, water and electricity included
- One carport
- No garden maintenance

Please note that there are no laundry services at the property

Only shortlisted applicants will be able to inspect the