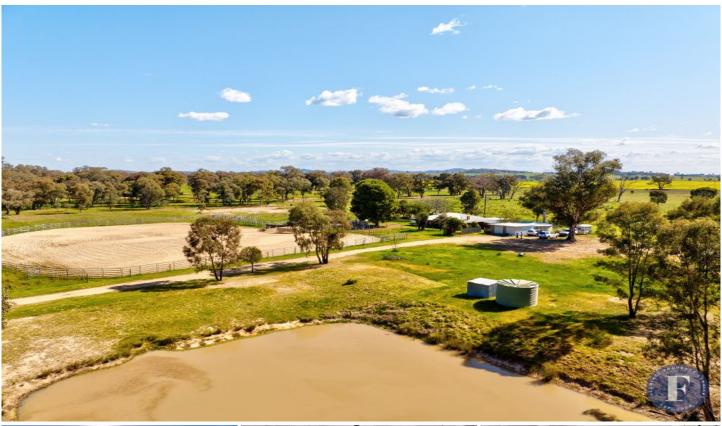

## 159 Old Wallendbeen Road Stockinbingal NSW

Flemings Cootamundra is pleased to present 159 Old Wallendbeen Road, Stockinbingal to the market for lease.

Located 23.6km\* from Cootamundra, this property comprises of a three bedroom home with 25 acres\* of grazing paddocks and four dams.

## Features Include:

- Three bedrooms, main with built-in-robes
- Wood heating and reverse cycle air-conditioner
- Recently renovated bathroom with bath and shower
- Full sized, competition used sand arena
- Indoor round yard
- Stable facilities with day yards
- Town water connected & large tanks for additional storage