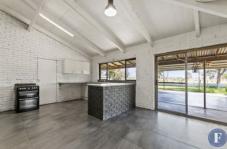

## Features Include:

- Three bedrooms, main with built-in-robes
- Wood heating and reverse cycle air-conditioner
- Recently renovated bathroom with bath and shower
- Full sized, competition used sand arena
- Indoor round yard
- Stable facilities with day yards
- Town water connected & large tanks for additional storage