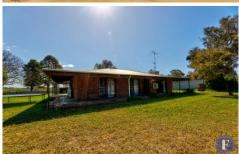

## 159 Old Wallendbeen Road Stockinbingal NSW

Flemings Cootamundra is pleased to present 159 Old Wallendbeen Road, Stockinbingal to the market for lease.

Located 23.6km\* from Cootamundra, this property comprises of a three bedroom home with 25 acres\* of grazing paddocks and four dams.

## Features Include:

- Three bedrooms, main with built-in-robes
- Wood heating and reverse cycle air-conditioner
- Recently renovated bathroom with bath and shower
- Full sized, competition used sand arena
- Indoor round yard
- Stable facilities with day yards
- Town water connected & large tanks for additional storage