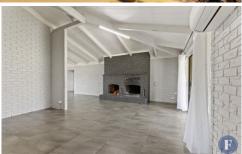

## Features Include:

- Three bedrooms, main with built-in-robes
- Wood heating and reverse cycle air-conditioner
- Recently renovated bathroom with bath and shower
- Full sized, competition used sand arena
- Indoor round yard
- Stable facilities with day yards
- Town water connected & large tanks for additional storage