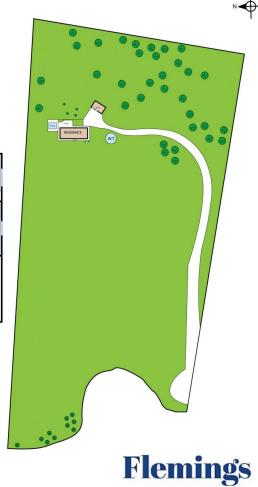

## 4 🛤 2 🚔 2 🚘

View

- Land Size : 25 Acres
  - : https://www.flemingspropertyservices.com/s ale/nsw/capital-monaro-snowy/young/reside ntial/rural/6813003

Nick Duff 02 6382 3883

Mat Mcknight 02 6382 3883

210 Bashams Lane, Young 2594 TOTAL APPROX. FLOOR AREA 260 SQ.M Whilst every attempt has been made to ensure the accuracy of the floor plan contained here, measurements of doors, windows, rooms and any other tlems are approximate and no responsibility is taken for any error, omission, or misstatement. This plan is for illustrative purposes only and should be used as such by any prospective purchaser.