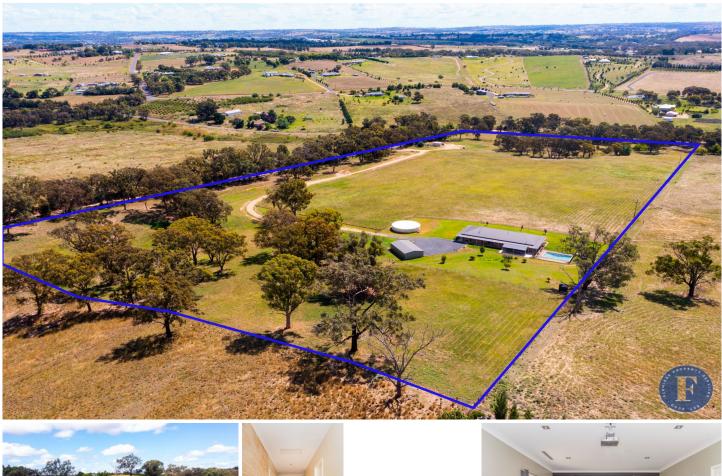

## 210 Bashams Lane Young NSW

Flemings Young is proud to present "Bona Vista" to the market. This immaculate property is located just north of Young (approx. 5 minute drive to the CBD) in the heart of the Hilltops, on approximately 25 acres. The property boasts 4 spacious sized bedrooms, 3 with built-ins, large master with walk in robe and modern ensuite, formal dining area leading onto the modern galley style kitchen and family room with a neat bar area, large main bathroom with toilet, shower and bath, cinema room ideal for family nights in with surround sound and projector , and impressive hallway.

The property also boasts exceptional water, with a massive 113,000L fresh water storage, equipped bore (18,000Lph approx.), troughs, unequipped bore, sprinkler system, semi and permeate creek.

## 4 🛤 2 🚔 2 🚘

View

- Land Size : 25 Acres
  - : https://www.flemingspropertyservices.com/s ale/nsw/capital-monaro-snowy/young/reside ntial/rural/6813003

Nick Duff 02 6382 3883

Mat Mcknight 02 6382 3883

210 Bashams Lane, Young 2594 TOTAL APPROX. FLOOR AREA 260 SQ.M Whilst every attempt has been made to ensure the accuracy of the floor plan contained here, measurements of doors, windows, rooms and any other tlems are approximate and no responsibility is taken for any error, omission, or misstatement. This plan is for illustrative purposes only and should be used as such by any prospective purchaser.