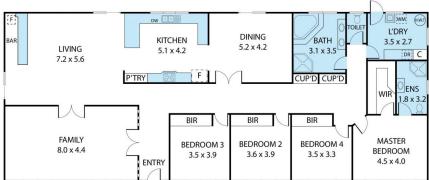

## 210 Bashams Lane Young NSW

Flemings Young is proud to present "Bona Vista" to the market. This immaculate property is located just north of Young (approx. 5 minute drive to the CBD) in the heart of the Hilltops, on approximately 25 acres. The property boasts 4 spacious sized bedrooms, 3 with built-ins, large master with walk in robe and modern ensuite, formal dining area leading onto the modern galley style kitchen and family room with a neat bar area, large main bathroom with toilet, shower and bath, cinema room ideal for family nights in with surround sound and projector , and impressive hallway.

## 4 🛤 2 🚔 2 🚘

View

- Land Size : 25 Acres
  - : https://www.flemingspropertyservices.com/s ale/nsw/capital-monaro-snowy/young/reside ntial/rural/6813003

Nick Duff 02 6382 3883

Mat Mcknight 02 6382 3883

210 Bashams Lane, Young 2594 TOTAL APPROX. FLOOR AREA 260 SQ.M Whilst every attempt has been made to ensure the accuracy of the floor plan contained here, measurements of doors, windows, rooms and any other tlems are approximate and no responsibility is taken for any error, omission, or misstatement. This plan is for illustrative purposes only and should be used as such by any prospective purchaser.