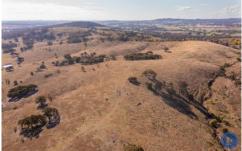

## Lot 201, 2 Berrebangelo Road Bellmount Forest NSW

- Very appealing rural lifestyle property consisting of approximately 97 hectares (240ac) of undulating land with a dwelling entitlement and expansive rural views.
- Native pasture, scattered timber and 3 paddocks.
- 3 dams
- Back bone power available.
- Approximately 40km form Gundaroo NSW, contact office for exact location.
- Opportunity for grazing, recreational and lifestyle.
- Double garage and Massey Ferguson Tractor included.

A very well-situated property for building a country home! - close to Canberra

Auction 18 February 2022 12:30pm Land Size: 97 ha

View : https://www.flemingspropertyservices.com/s ale/nsw/capital-monaro-snowy/bellmount-for