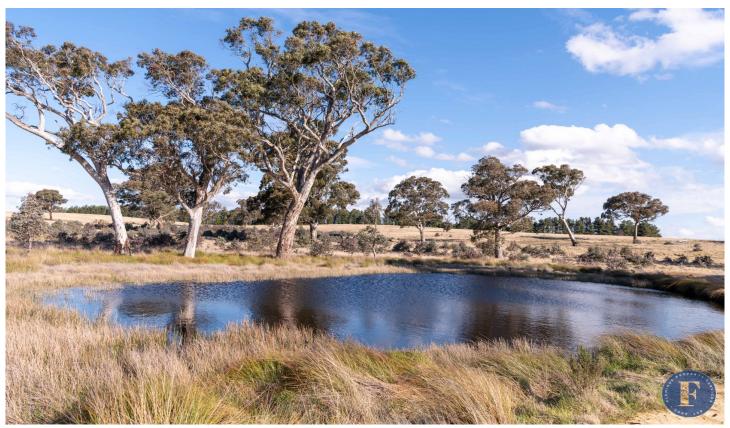

## Lot 201, 2 Berrebangelo Road Bellmount Forest NSW

- Very appealing rural lifestyle property consisting of approximately 97 hectares (240ac) of undulating land with a dwelling entitlement and expansive rural views.
- Native pasture, scattered timber and 3 paddocks.
- 3 dams
- Back bone power available.
- Approximately 40km form Gundaroo NSW, contact office for exact location.
- Opportunity for grazing, recreational and lifestyle.
- Double garage and Massey Ferguson Tractor included.

A very well-situated property for building a country home! - close to Canberra

Auction 18 February 2022 12:30pm Land Size: 97 ha

View : https://www.flemingspropertyservices.com/s ale/nsw/capital-monaro-snowy/bellmount-for