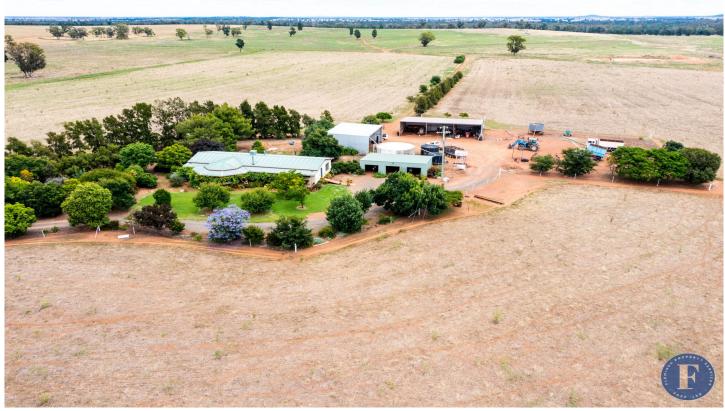

## 893 Deaths Lane Grenfell NSW

Flemings Young is proud to be given the exclusive opportunity to sell 'WHEOGO'. Consisting of approx.341Ha (843 acres) of highly productive land just under 40km west of Grenfell which has been passed down through three generations.

- Twenty four Year old hardiplank 'Lloyds' home
- Four Good sized bedrooms
- Master has walk in robe & ensuite
- Formal lounge & dining areas
- Spacious kitchen with ample bench & storage space
- Slow combustion wood fire & S/S heating & cooling
- 157,000 Fresh water storage
- Three Bay metal garage

843\* acres separated into two portions feature:

- Two Large machinery sheds

4 🕮 2 📛 3 🖨

View

Price : Contact Agent

Land Size: 843 Acres

: https://www.flemingspropertyservices.com/s ale/nsw/central-west/grenfell/residential/rura