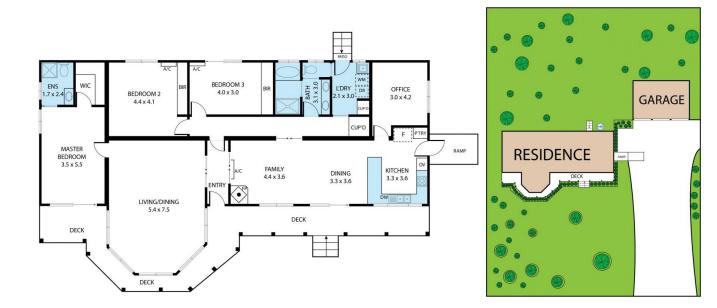

- Twenty four Year old hardiplank 'Lloyds' home
- Four Good sized bedrooms
- Master has walk in robe & ensuite
- Formal lounge & dining areas
- Spacious kitchen with ample bench & storage space
- Slow combustion wood fire & S/S heating & cooling
- 157,000 Fresh water storage
- Three Bay metal garage

1/6792282

Nick Duff 02 6382 3883

Mat Mcknight 02 6382 3883

893 Deaths Lane, Pullabooka 2810
TOTAL APPROX, FLOOR AREA 192 SQ.M
Whits every attempt has been made to ensure the accuracy of the floor plan contained here, measurements of doors, windows, rooms and any other litera are approximate and no responsibility is taken for any error, omission, or misstatement. This plan is for illustrative purposes only and should be used as such by any prospective purchaser.