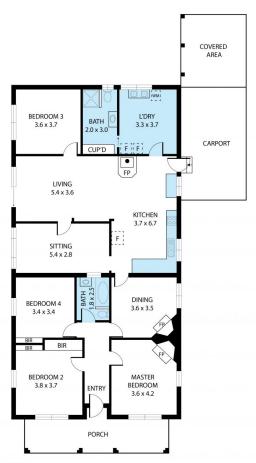

This California Bungalow style home features four large bedrooms, two bathrooms, a dining room, rumpus room and an open-plan kitchen/living room. The home is positioned on a large and level 1,214sqm block which has rear lane access, a huge shed, a fully enclosed back yard and a covered outdoor entertaining area.

## Features include;

- 4 bedrooms, 2 bathrooms, carport
- 1,214sqm total land area

4 📮 2 🔓 9 🖨

Land Size: 1214 sqm

**View**: https://www.flemingspropertyservices.com/s

ale/nsw/riverina/cootamundra/residential/ho

use/6787704

Chris Ryan 02 6942 2480

Nick Ashe 02 6942 2480

34 Florence Street, Cootamundra 2590
TOTAL APPROX, FLOOR AREA 170 SQ.M
Whilst every attempt has been made to ensure the accuracy of the floor plan contained here, measurements of doors, windows, rooms and any other leturs are approximate and no responsibility is taken for any error, omission, or misstatement. This plan is for illustrative purposes only and should be used as such by any prospective purchaser.