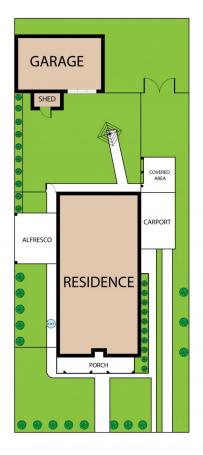

This California Bungalow style home features four large bedrooms, two bathrooms, a dining room, rumpus room and an open-plan kitchen/living room. The home is positioned on a large and level 1,214sqm block which has rear lane access, a huge shed, a fully enclosed back yard and a covered outdoor entertaining area.

## Features include;

- 4 bedrooms, 2 bathrooms, carport
- 1,214sqm total land area

4 📮 2 🔓 9 🖨

Land Size: 1214 sqm

**View**: https://www.flemingspropertyservices.com/s

ale/nsw/riverina/cootamundra/residential/ho