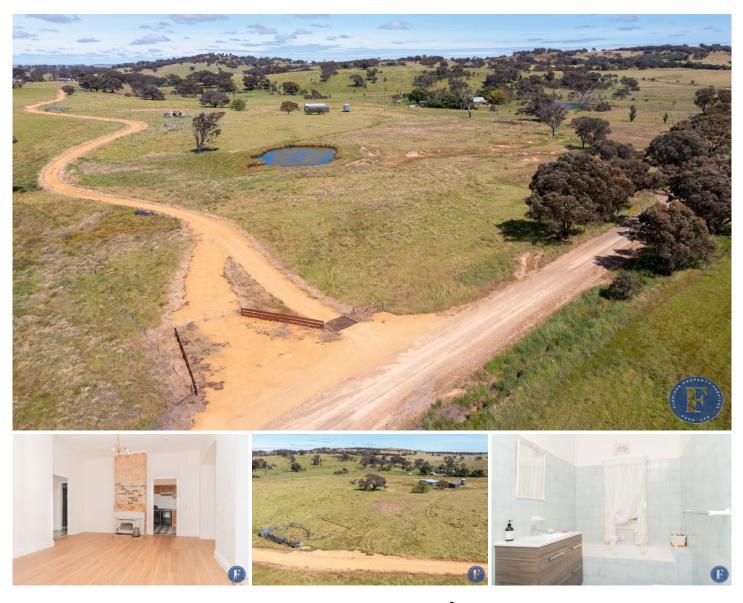

## 799 Little Plains Road Rye Park NSW

Flemings Boorowa are please to present to the market, the opportunity for purchasers to secure a very appealing and well built three bedroom blue stone home on approximately 45 hectares (111 acres) located approximately 20km from Boorowa.

The property consists of three bedrooms, modern country kitchen, office, sunroom, formal living and dining rooms, bathroom with shower, bath & toilet, wrap around verandah's with 360 degree rural views. This well-presented property also has established gardens and trees

Other improvements on the property include a two-stand sheering shed, cattle and sheep yards, three bay machinery shed, double garage, bore and one dam. The property is divided into five paddocks.