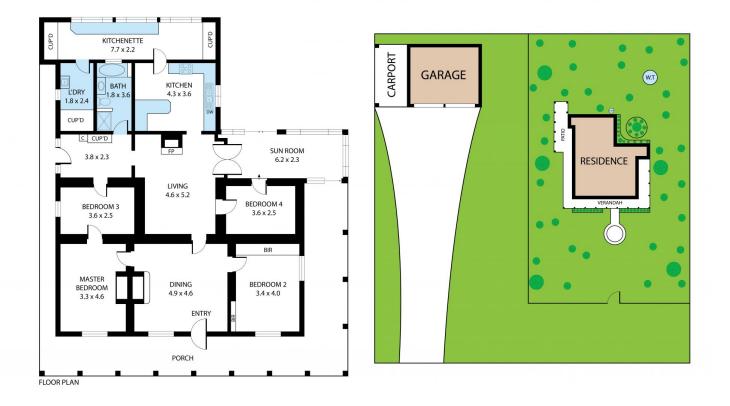

The property consists of three bedrooms, modern country kitchen, office, sunroom, formal living and dining rooms, bathroom with shower, bath & toilet, wrap around verandah's with 360 degree rural views. This well-presented property also has established gardens and trees

Other improvements on the property include a two-stand sheering shed, cattle and sheep yards, three bay machinery shed, double garage, bore and one dam. The property is divided into five paddocks.

## 3 🎮 1 🚔 2 🚘

Land Size : 111 Acres

View : https://www.flemingspropertyservices.com/s ale/nsw/riverina/rye-park/residential/rural/67 85750

Richard Fleming 02 6386 4083

Justin Fleming 02 6385 3337

Florence Vale, 779 Little Plains Road, Rye Park 2586 TOTAL APPROX. FLOOR AREA 179 SQ.M Whils every attempt has been made to ensure the accuracy of the floor plan contained here, measurements of doors, windows, rooms and any other tenses are approximate and no responsibility is taken for any error, omission, or misstatement. This plan is for illustrative purposes only and should be used as such by any prospective purchaser.