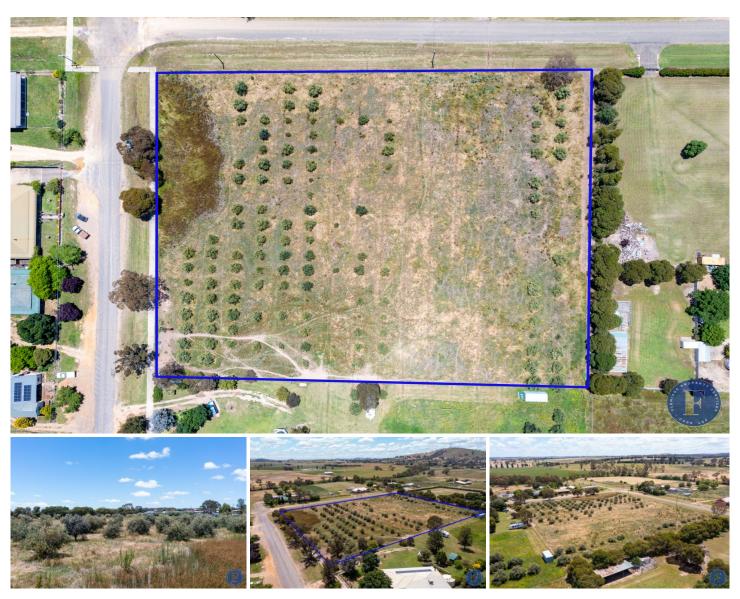

## 26 Court Street Boorowa NSW

This large residential block consists of 1.2 hectares (3 acres) on the northern edge of town and is perfectly positioned to become the new address for your dream home.

Highly sought-after residential building block allowing for an expansive regional lifestyle or the opportunity to develop and create additional lots.

Features include:
Water connected
Power and sewer available
Dwelling entitlement
Exclusive location
Established trees

Type : Land Land Size : 3 Acres

View : https://w

: https://www.flemingspropertyservices.com/s ale/nsw/riverina/boorowa/residential/land/67