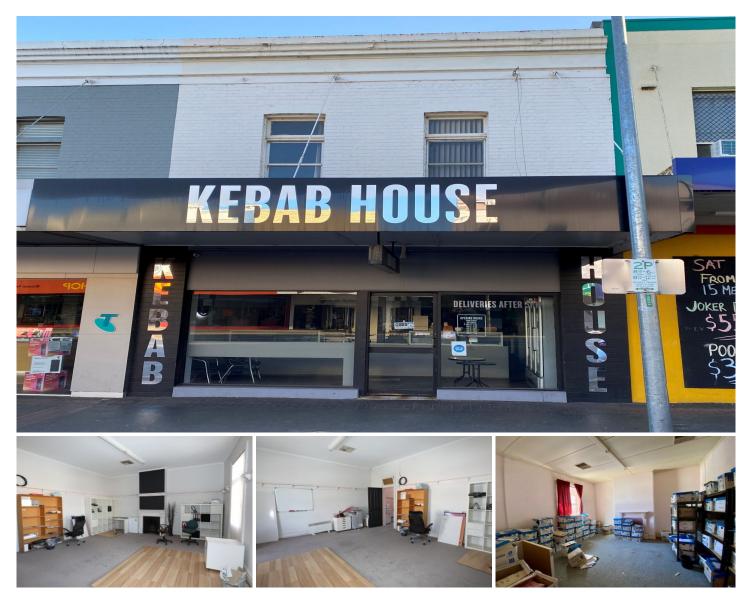

## **137 Boorowa Street Young NSW**

Take advantage of this set & forget investment opportunity in the heart of Young's busy CBA with duel long term tenants already in place.

- Highly sort after middle block CBD position
- Solid long term tenants currently in place
- Large 1 Bedroom flat upstairs
- Duel income combined at \$39,789.20 p.a
- Gross return of 7.36%
- Off street parking at the rear
- \* Business is NOT for sale, premises only

An opportunity not to be missed, act now!

2 🚘

Building Size : 210 sqm Land Size

View

- : 344 sqm
- : https://www.flemingspropertyservices.co m/sale/nsw/capital-monaro-snowy/youn g/commercial/retail/6772421