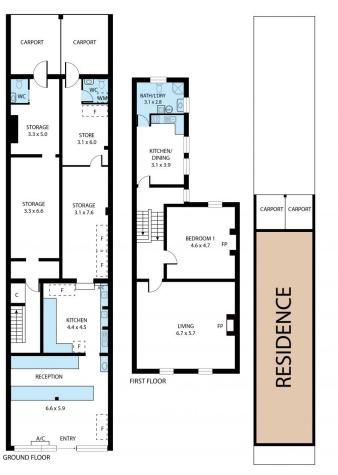

Mat Mcknight 02 6382 3883

 137 Boorowa Street, Young 2594
 GROUND FLOOR

 TOTAL APPROX. FLOOR AREA 252 SQ.M
 Whilst every attempt has been made to ensure the accuracy of the floor plan contained here, measurements of doors, windrows, rooms and any other tensors are approximate and no responsibility is taken for any error, omission, or misstatement. This plan is for illustrative purposes only and should be used as such by any prospective purchase.