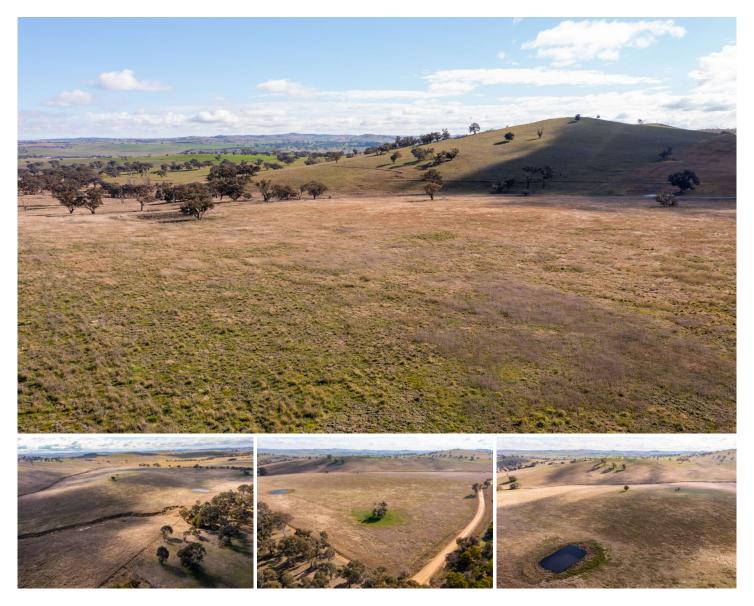

## **Cnr Brial & Rugby Road Boorowa NSW**

- Very appealing rural lifestyle property consisting of approximately 178ac of undulating land with a dwelling entitlement and expansive north western views

Improved pasture, scattered timber and 2 paddocks
2 dams

- Frontage to sealed Rugby Road, 10km form Boorowa NSW

- Opportunity for grazing and cropping

- A very well-situated property for building a country home!

Auction Friday 10 September 11am Online. Contact Agent for details