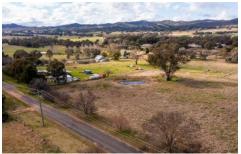

## 22 & 23/ Kershaw Street Rye Park NSW

- Appealing Vacant land in the heart of Rye Park consisting of 3890sqm
- East face and gently sloping with a sizeable dam on the property
- Power available but not connected
- Fencing in good condition, established lawn
- Situated 20kms to Boorowa, 47kms to Yass and 107kms to Canberra
- A rare opportunity to purchase a double block in a growing area