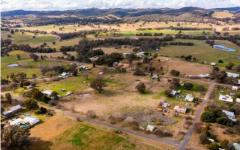

## 22 & 23/ Kershaw Street Rye Park NSW

- Appealing Vacant land in the heart of Rye Park consisting of 3890sqm
- East face and gently sloping with a sizeable dam on the property
- Power available but not connected
- Fencing in good condition, established lawn
- Situated 20kms to Boorowa, 47kms to Yass and 107kms to Canberra
- A rare opportunity to purchase a double block in a growing area