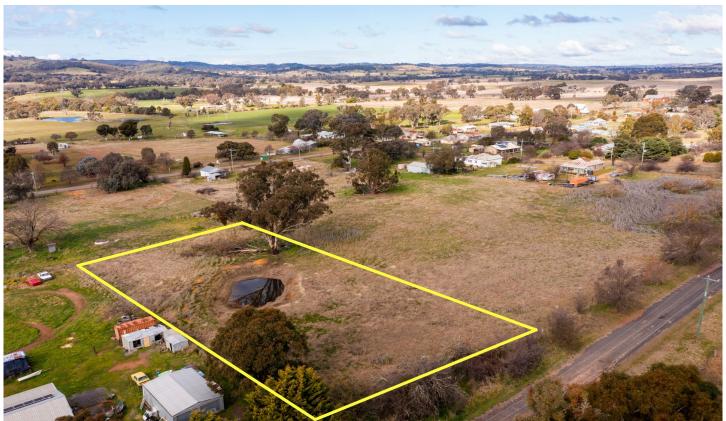

## 22 & 23/ Kershaw Street Rye Park NSW

- Appealing Vacant land in the heart of Rye Park consisting of 3890sqm
- East face and gently sloping with a sizeable dam on the property
- Power available but not connected
- Fencing in good condition, established lawn
- Situated 20kms to Boorowa, 47kms to Yass and 107kms to Canberra
- A rare opportunity to purchase a double block in a growing area

Asking \$95,000

Land Size: 3890 sqm

**View**: https://www.flemingspropertyservices.com/s

ale/nsw/riverina/rye-park/residential/land/65

97496

Nick Duff 02 6382 3883

**Justin Fleming 02 6385 3337**