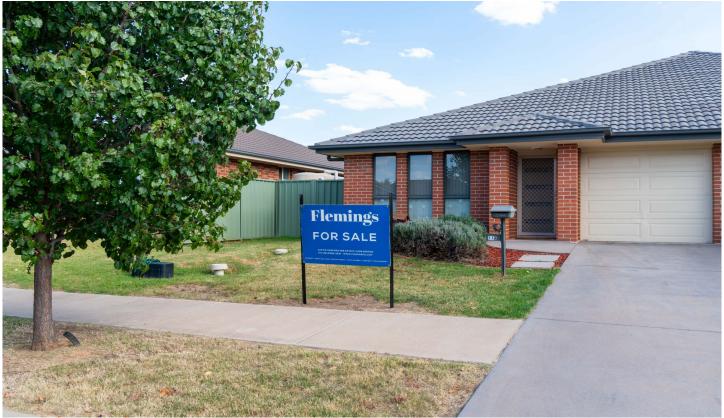

# Flemings

#### 11a Mayoh Place Young NSW

- 11A Mayoh Place is a very neat duplex brick home in sought after location. 2 generous size bedrooms both with built-ins, open plan modern kitchen/dining/ family area and reverse cycle air-conditioning, formal lounge room, bathroom with bath, shower, separate toilet and garage with internal entry.
- 11A Mayoh Place has established lawns and is in a very well positioned part of Young, close to schools, the hospital and ovals. The property is a great investment currently rented for \$300/wk in a strong rental market. Inspectors won't be disappointed.

### 2 📭 1 🖺 1 😭

**View**: https://www.flemingspropertyservices.com/sale/nsw/capital-monaro-snowy/young/residential/semi-detached/6595979

Nick Duff 02 6382 3883