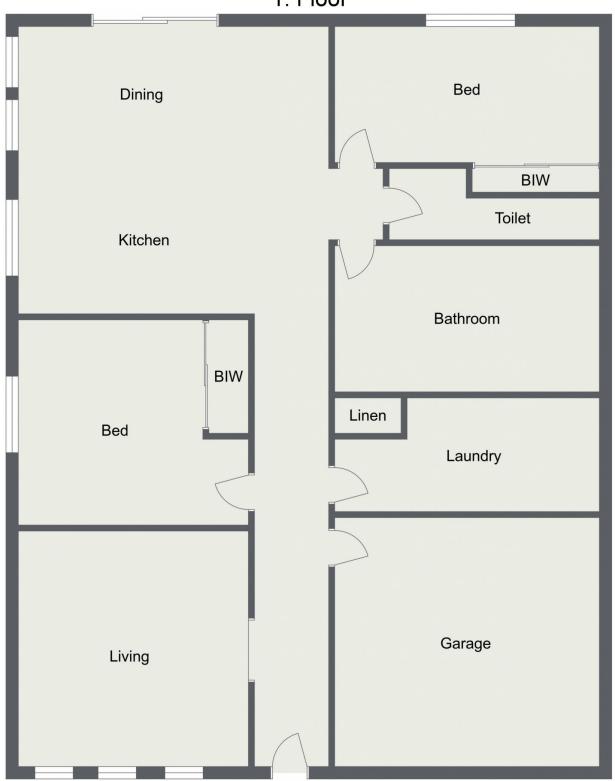

#### 11a Mayoh Place Young NSW

- 11A Mayoh Place is a very neat duplex brick home in sought after location. 2 generous size bedrooms both with built-ins, open plan modern kitchen/dining/ family area and reverse cycle air-conditioning, formal lounge room, bathroom with bath, shower, separate toilet and garage with internal entry.
- 11A Mayoh Place has established lawns and is in a very well positioned part of Young, close to schools, the hospital and ovals. The property is a great investment currently rented for \$300/wk in a strong rental market. Inspectors won't be disappointed.

#### Features Include:

- Sought after location
- 2 spacious bedrooms