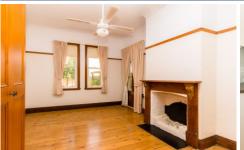

## Features include;

- 5 large bedrooms
- Main bathroom with separate bath and shower
- Updated kitchen with walk-in-pantry opening onto a central dining area
- Two expansive living rooms with wood fireplaces
- Ducted evaporative cooling
- Laundry with second toilet
- Fully secure property with covered outdoor entertaining, easy-to-maintain lawns and a double carport
- Located only moments from Cootamundra's Main Street.