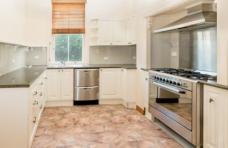

## Features include;

- 5 large bedrooms
- Main bathroom with separate bath and shower
- Updated kitchen with walk-in-pantry opening onto a central dining area
- Two expansive living rooms with wood fireplaces
- Ducted evaporative cooling
- Laundry with second toilet
- Fully secure property with covered outdoor entertaining, easy-to-maintain lawns and a double carport
- Located only moments from Cootamundra's Main Street.