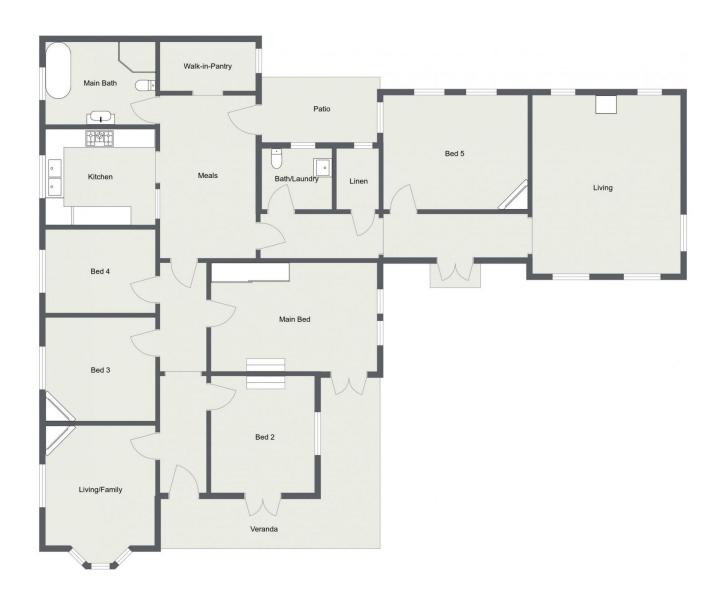

## Features include;

- 5 large bedrooms
- Main bathroom with separate bath and shower
- Updated kitchen with walk-in-pantry opening onto a central dining area
- Two expansive living rooms with wood fireplaces
- Ducted evaporative cooling
- Laundry with second toilet
- Fully secure property with covered outdoor entertaining, easy-to-maintain lawns and a double carport
- Located only moments from Cootamundra's Main Street.

## 66 Thompson Street 1. Floor