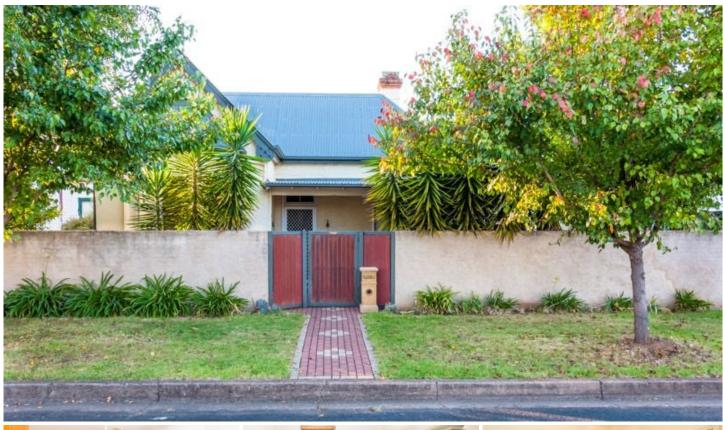

## 66 Thompson Street Cootamundra NSW

A beautiful family home with all the character features that federation era homes are known for.

## Features include;

- 5 large bedrooms
- Main bathroom with separate bath and shower
- Updated kitchen with walk-in-pantry opening onto a central dining area
- Two expansive living rooms with wood fireplaces
- Ducted evaporative cooling
- Laundry with second toilet
- Fully secure property with covered outdoor entertaining, easy-to-maintain lawns and a double carport
- Located only moments from Cootamundra's Main Street.